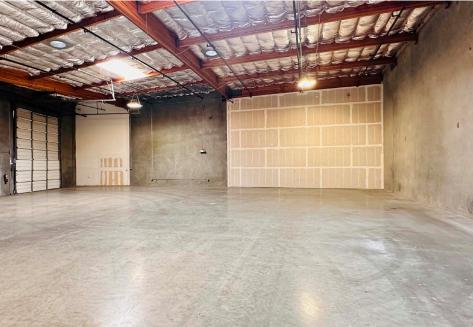

Perfect for established, growth-focused businesses seeking visibility, access, and functionality in a high-demand Fremont location.

Contact us today to schedule a private tour!

| Available Size | ± 5,320 SF                                 |
|----------------|--------------------------------------------|
| Lot Size       | ± 52,969 SF (± 1.216 acres)                |
| APN            | 525-1327-46                                |
| Zoning         | Industrial Service (IS)                    |
| Loading        | One grade level rollup door, 12 FT x 16 FT |
| Power          | 400 A, 277/480 V, 3 Ø                      |
| Layout         | 30% office<br>70% warehouse                |
| Ceiling Height | 10 FT (office) / 20 FT (warehouse)         |
| Sprinklers     | 100% sprinklered                           |