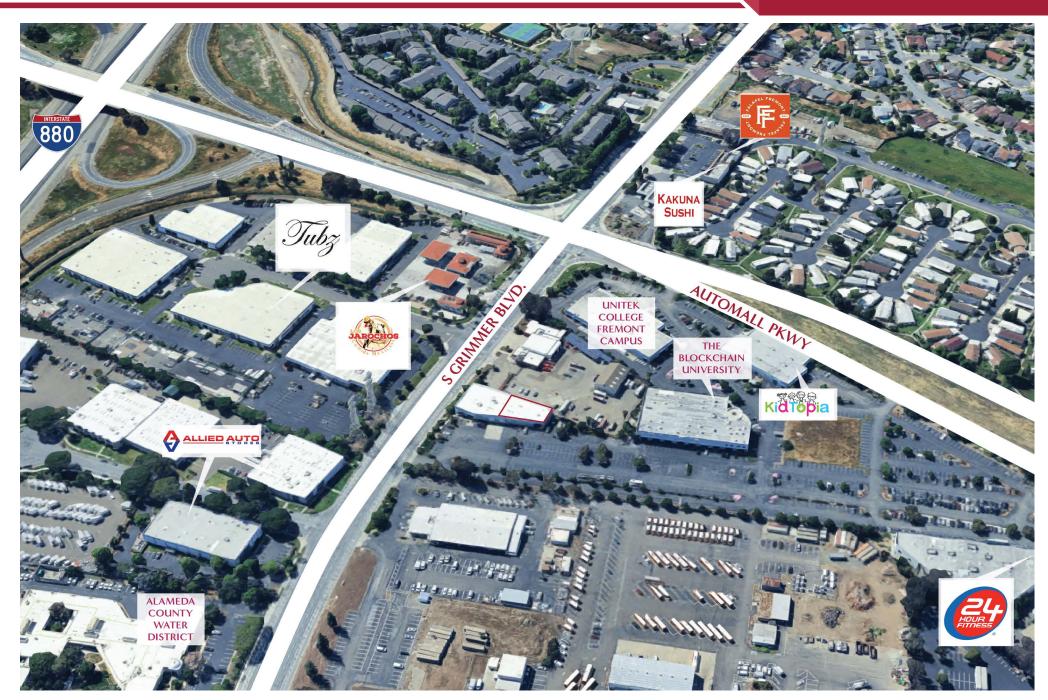

cess, and functionality in a high-demand Fremont location.

Contact us today to schedule a private tour!

| Available Size | ± 5,320 SF                                 |
|----------------|--------------------------------------------|
| Lot Size       | ± 52,969 SF (± 1.216 acres)                |
| APN            | 525-1327-46                                |
| Zoning         | Industrial Service (IS)                    |
| Loading        | One grade level rollup door, 12 FT x 16 FT |
| Power          | 400 A, 277/480 V, 3 Ø                      |
| Layout         | 30% office<br>70% warehouse                |
| Ceiling Height | 10 FT (office) / 20 FT (warehouse)         |
| Sprinklers     | 100% sprinklered                           |





## PROPERTY AERIAL













### AMENITY MAP