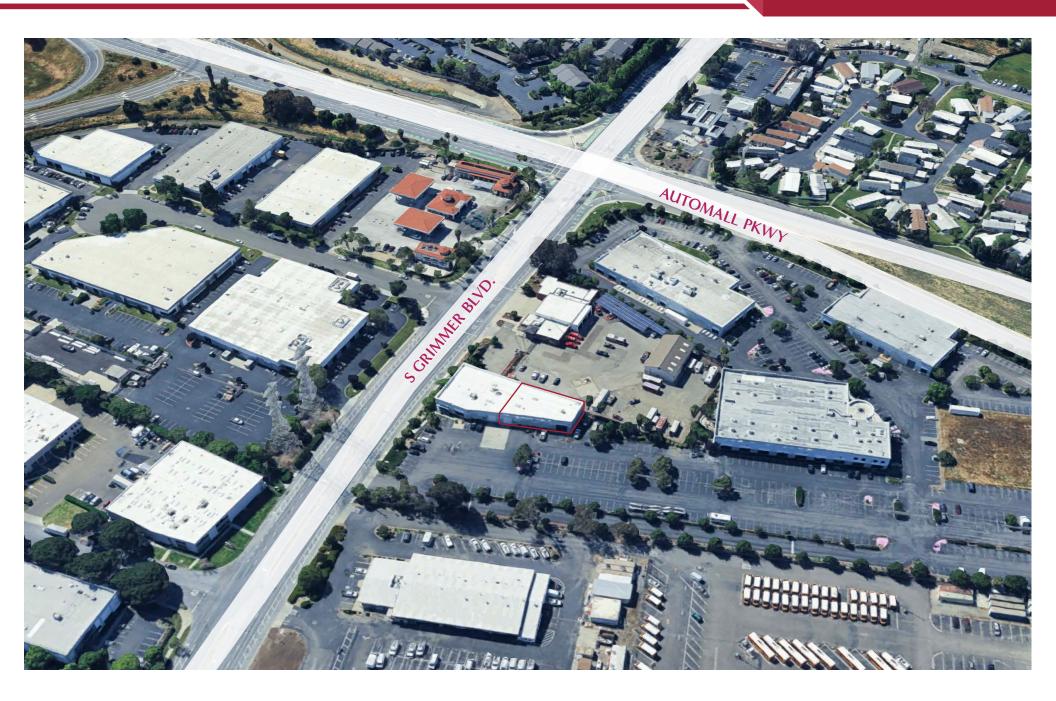

nesses seeking visibility, access, and functionality in a high-demand Fremont location.

Contact us today to schedule a private tour!

| Available Size | ± 5,320 SF                                 |
|----------------|--------------------------------------------|
| Lot Size       | ± 52,969 SF (± 1.216 acres)                |
| APN            | 525-1327-46                                |
| Zoning         | Industrial Service (IS)                    |
| Loading        | One grade level rollup door, 12 FT x 16 FT |
| Power          | 400 A, 277/480 V, 3 Ø                      |
| Layout         | 30% office<br>70% warehouse                |
| Ceiling Height | 10 FT (office) / 20 FT (warehouse)         |
| Sprinklers     | 100% sprinklered                           |





## PROPERTY AERIAL













### AMENITY MAP