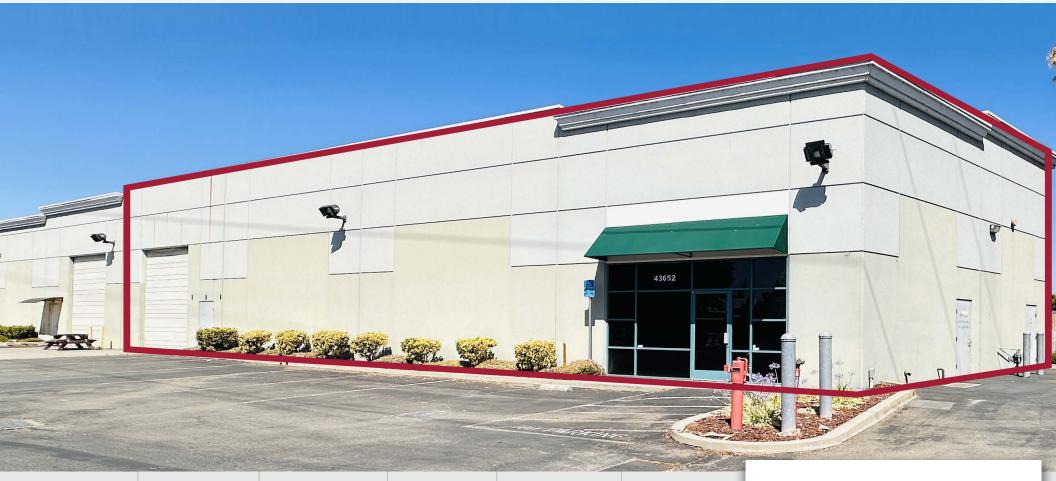

### OFFICE / WAREHOUSE CONDO

# FOR LEASE

43652 S Grimmer Blvd. Fremont, CA

**LOT SIZE** ± 52,969 SF (± 1.216 acres)

YEAR BUILT 2022

LAYOUT 30% office 70% warehouse

**APN** 525-1327-46

Commercial Properties, Above & Beyond

#### OFFICE/WAREHOUSE CONDO FOR LEASE – FREMONT AUTO MALL BUSINESS CENTER

The Ivy Group is pleased to offer a high-quality office/warehouse condominium in the sought-after Auto Mall Business Center.

- » Prime location near I-880, I-680 & Hwy 84
- » Zoned Industrial Service (IS) ideal for light industrial, tech, or professional uses
- » Turnkey layout with flexible office/warehouse configuration
- » Ample onsite parking
- » Surrounded by major retailers and amenities

Perfect for established, growth-focused businesses seeking visibility, access, and functionality in a high-demand Fremont location.

Contact us today to schedule a private tour!

| Available Size | ± 5,320 SF                                 |
|----------------|--------------------------------------------|
| Lot Size       | ± 52,969 SF (± 1.216 acres)                |
| APN            | 525-1327-46                                |
| Zoning         | Industrial Service (IS)                    |
| Loading        | One grade level rollup door, 12 FT x 16 FT |
| Power          | 400 A, 277/480 V, 3 Ø                      |
| Layout         | 30% office<br>70% warehouse                |
| Ceiling Height | 10 FT (office) / 20 FT (warehouse)         |
| Sprinklers     | 100% sprinklered                           |