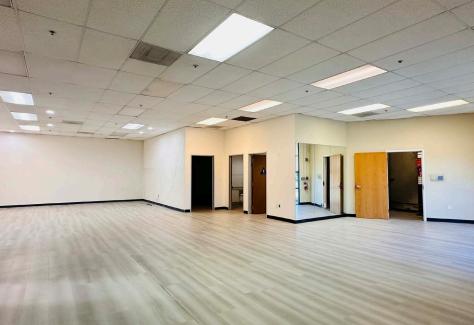

Perfect for established, growth-focused businesses seeking visibility, access, and functionality in a high-demand Fremont location.

Contact us today to schedule a private tour!

| Available Size | ± 5,320 SF                                 |
|----------------|--------------------------------------------|
| Lot Size       | ± 52,969 SF (± 1.216 acres)                |
| APN            | 525-1327-46                                |
| Zoning         | Industrial Service (IS)                    |
| Loading        | One grade level rollup door, 12 FT x 16 FT |
| Power          | 400 A, 277/480 V, 3 Ø                      |
| Layout         | 30% office<br>70% warehouse                |
| Ceiling Height | 10 FT (office) / 20 FT (warehouse)         |
| Sprinklers     | 100% sprinklered                           |