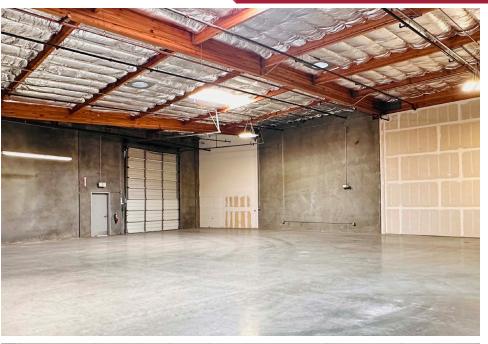

Perfect for established, growth-focused businesses seeking visibility, access, and functionality in a high-demand Fremont location.

Contact us today to schedule a private tour!

| Available Size | ± 5,320 SF                                 |
|----------------|--------------------------------------------|
| Lot Size       | ± 52,969 SF (± 1.216 acres)                |
| APN            | 525-1327-46                                |
| Zoning         | Industrial Service (IS)                    |
| Loading        | One grade level rollup door, 12 FT x 16 FT |
| Power          | 400 A, 277/480 V, 3 Ø                      |
| Layout         | 30% office<br>70% warehouse                |
| Ceiling Height | 10 FT (office) / 20 FT (warehouse)         |
| Sprinklers     | 100% sprinklered                           |