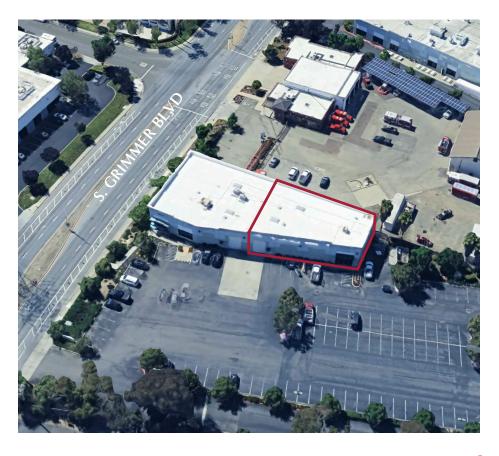

hed, growth-focused businesses seeking visibility, access, and functionality in a high-demand Fremont location.

Contact us today to schedule a private tour!

| Available Size | ± 5,320 SF                                 |
|----------------|--------------------------------------------|
| Lot Size       | ± 52,969 SF (± 1.216 acres)                |
| APN            | 525-1327-46                                |
| Zoning         | Industrial Service (IS)                    |
| Loading        | One grade level rollup door, 12 FT x 16 FT |
| Power          | 400 A, 277/480 V, 3 Ø                      |
| Layout         | 30% office<br>70% warehouse                |
| Ceiling Height | 10 FT (office) / 20 FT (warehouse)         |
| Sprinklers     | 100% sprinklered                           |





## PROPERTY AERIAL













### AMENITY MAP