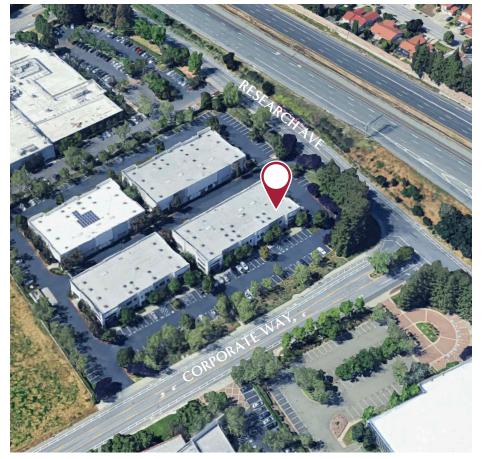

## - FOR LEASE

817 Corporate Way Fremont, CA

**LOT SIZE** ± 208,609 SF ± 4.789 acres

Commercial Properties, Above & Beyond

**TIM VI TRAN, SIOR, CCIM** tim@theivygroup.com | 510.213.8883

tneivygroup.com | 510.213.8 CA DRE #01784630

Strategically located with immediate access to I-880, I-680, and Highway 237, and just minutes from the Warm Springs BART Station, this location ensures seamless connectivity for your team, clients, and distribution needs.