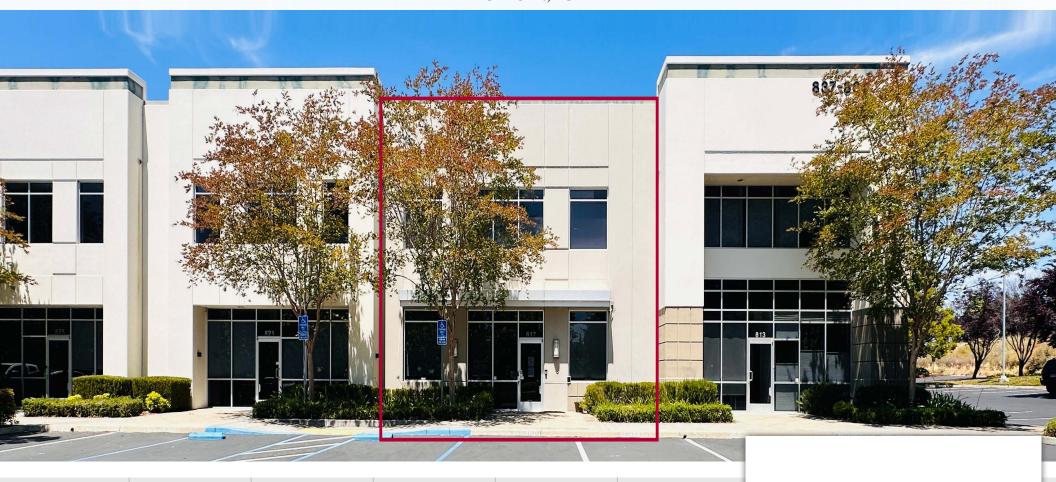

## PRIME INDUSTRIAL CONDO FOR LEASE AT VENTURE COMMERCE CENTER – IDEAL OFFICE/WAREHOUSE MIX

The Ivy Group is proud to present a rare leasing opportunity in the highly desirable Venture Commerce Center in Fremont.

This versatile industrial condominium offers the perfect blend of functionality and professionalism, featuring a modern two-story office space at the front and a spacious high-ceiling warehouse in the rear—ideal for a wide range of business operations.

| Building Size  | ± 2,863 SF                                      |  |
|----------------|-------------------------------------------------|--|
| Lot Size       | ± 208,609 SF SF (± 4.789 acres)                 |  |
| Layout         | 50% office / 50% warehouse                      |  |
| Zoning         | Warm Springs Innovation District 10<br>(WSI 10) |  |
| Year Built     | 2005                                            |  |
| Power          | 250 A, 120/208 V, 3 Ø                           |  |
| Parking        | 5 reserved + abundant unreserved spaces         |  |
| Ceiling Height | 10 FT (office), 27 FT (warehouse)               |  |
| Sprinklers     | 100% sprinklered                                |  |
| APN            | 519-1730-6                                      |  |