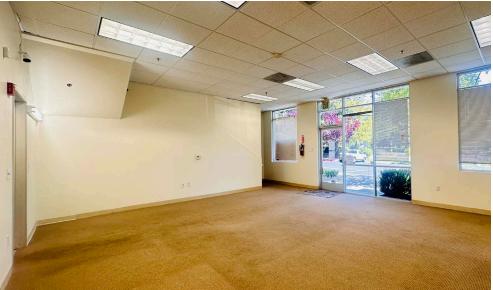

This versatile industrial condominium offers the perfect blend of functionality and professionalism, featuring a modern two-story office space at the front and a spacious high-ceiling warehouse in the rear—ideal for a wide range of business operations.

| Building Size  | ± 2,863 SF                                      |  |
|----------------|-------------------------------------------------|--|
| Lot Size       | ± 208,609 SF SF (± 4.789 acres)                 |  |
| Layout         | 50% office / 50% warehouse                      |  |
| Zoning         | Warm Springs Innovation District 10<br>(WSI 10) |  |
| Year Built     | 2005                                            |  |
| Power          | 250 A, 120/208 V, 3 Ø                           |  |
| Parking        | 5 reserved + abundant unreserved spaces         |  |
| Ceiling Height | 10 FT (office), 27 FT (warehouse)               |  |
| Sprinklers     | 100% sprinklered                                |  |
| APN            | 519-1730-6                                      |  |