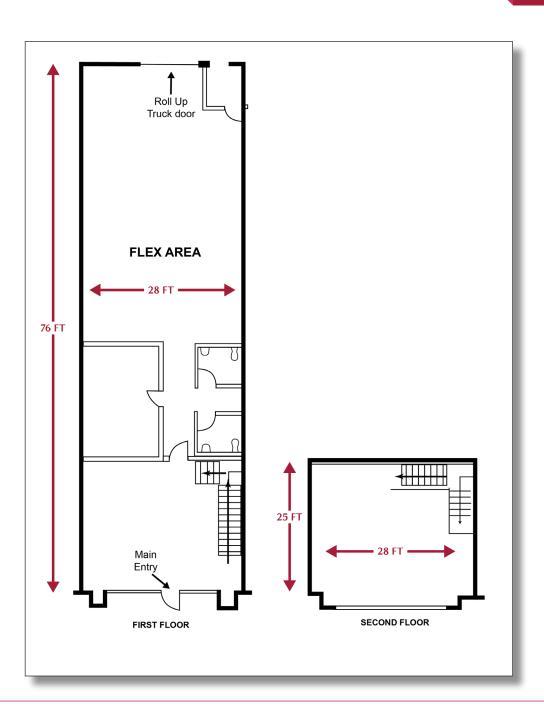

| Building Size  | ± 2,863 SF                                      |  |
|----------------|-------------------------------------------------|--|
| Lot Size       | ± 208,609 SF SF (± 4.789 acres)                 |  |
| Layout         | 50% office / 50% warehouse                      |  |
| Zoning         | Warm Springs Innovation District 10<br>(WSI 10) |  |
| Year Built     | 2005                                            |  |
| Power          | 250 A, 120/208 V, 3 Ø                           |  |
| Parking        | 5 reserved + abundant unreserved spaces         |  |
| Ceiling Height | 10 FT (office), 27 FT (warehouse)               |  |
| Sprinklers     | 100% sprinklered                                |  |
| APN            | 519-1730-6                                      |  |