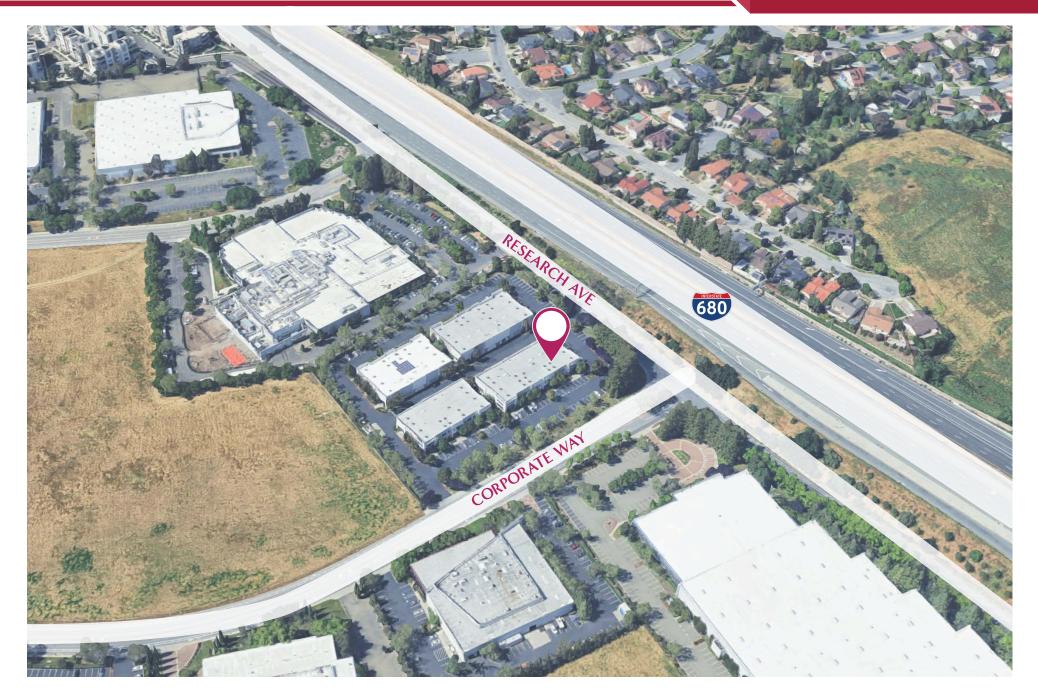

Strategically located with immediate access to I-880, I-680, and Highway 237, and just minutes from the Warm Springs BART Station, this location ensures seamless connectivity for your team, clients, and distribution needs.