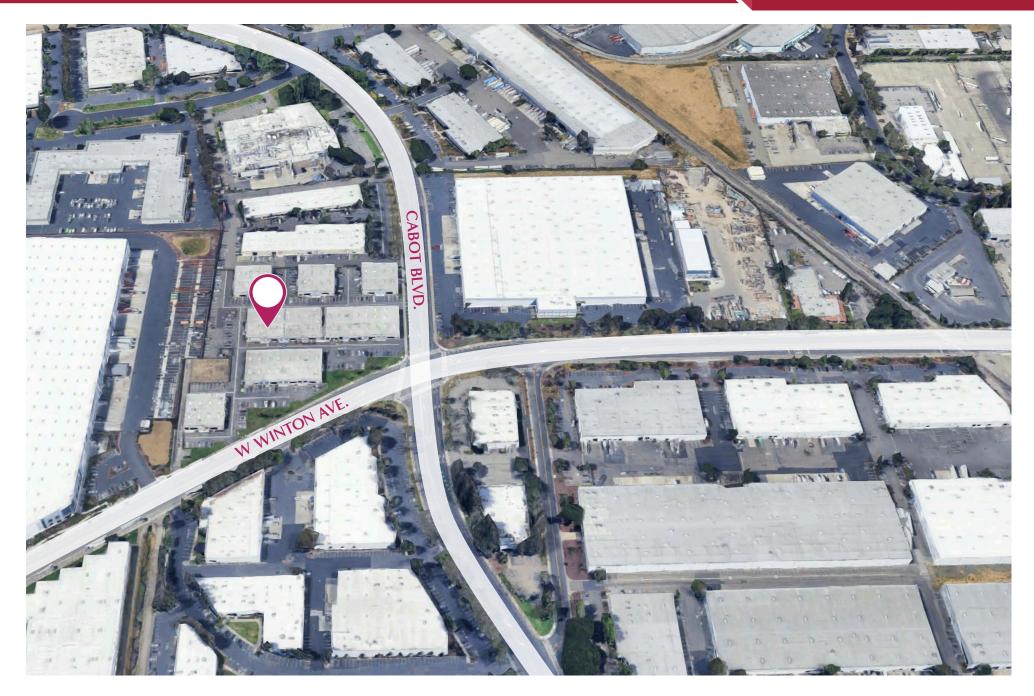

ng Size | Two units ± 1,152 SF each unit<br>Total ± 2,304 SF                 |
|---------------|--------------------------------------------------------------------|
| Lot Size      | Two lots ± 2,895 SF each or ± 5,790 SF SF (± 0.066 acres) per unit |
| Zoning        | Industrial Park (IP)                                               |
| Year Built    | 1981                                                               |
| Power         | Each unit 125 A, 120/240 V, 3 Ø, total 250 A (buyer to verify)     |
| Loading       | Each unit has one grade level rollup door                          |
| Parking       | Each unit assigned one reserved parking space                      |
| APN           | 438-100-36 (Suite 4B)<br>438-100-37 (Suite 4C)                     |





## PROPERTY AERIAL









## AMENITY MAP







#### TIM VI TRAN, SIOR, CCIM

tim@theivygroup.com | 510.213.8883 CA DRE #01784630

11111111

#### **DIEGO CERVANTES**

diego@theivygroup.com | 510.856.8238 CA DRE #02245887



## THE IYY GROUP

Commercial Properties, Above & Beyond

975 Corporate Way | Fremont, CA 94539

Acquisition | Disposition | Leasing