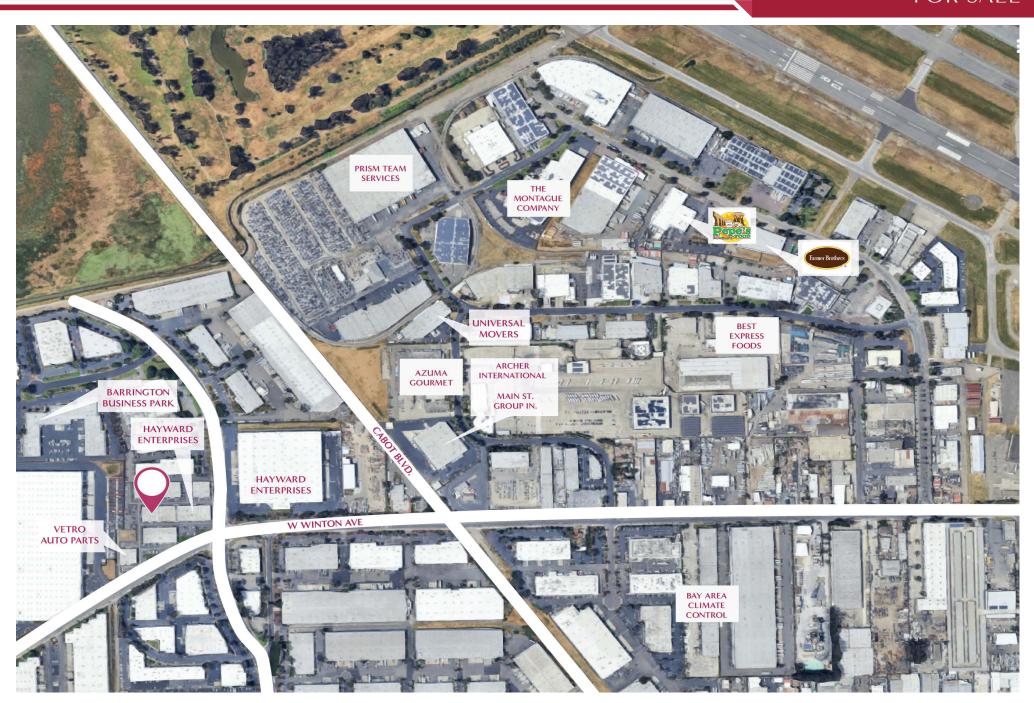

152 SF each unit<br>Total ± 2,304 SF                 |
|---------------|--------------------------------------------------------------------|
| Lot Size      | Two lots ± 2,895 SF each or ± 5,790 SF SF (± 0.066 acres) per unit |
| Zoning        | Industrial Park (IP)                                               |
| Year Built    | 1981                                                               |
| Power         | Each unit 125 A, 120/240 V, 3 Ø, total 250 A (buyer to verify)     |
| Loading       | Each unit has one grade level rollup door                          |
| Parking       | Each unit assigned one reserved parking space                      |
| APN           | 438-100-36 (Suite 4B)<br>438-100-37 (Suite 4C)                     |





## PROPERTY AERIAL









## AMENITY MAP







#### TIM VI TRAN, SIOR, CCIM

tim@theivygroup.com | 510.213.8883 CA DRE #01784630

11111111

#### **DIEGO CERVANTES**

diego@theivygroup.com | 510.856.8238 CA DRE #02245887



## THE IYY GROUP

Commercial Properties, Above & Beyond

975 Corporate Way | Fremont, CA 94539

Acquisition | Disposition | Leasing