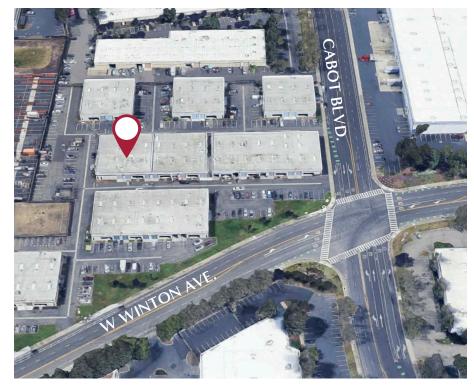

ional details.

| Building Size | Two units ± 1,152 SF each unit<br>Total ± 2,304 SF                 |
|---------------|--------------------------------------------------------------------|
| Lot Size      | Two lots ± 2,895 SF each or ± 5,790 SF SF (± 0.066 acres) per unit |
| Zoning        | Industrial Park (IP)                                               |
| Year Built    | 1981                                                               |
| Power         | Each unit 125 A, 120/240 V, 3 Ø, total 250 A (buyer to verify)     |
| Loading       | Each unit has one grade level rollup door                          |
| Parking       | Each unit assigned one reserved parking space                      |
| APN           | 438-100-36 (Suite 4B)<br>438-100-37 (Suite 4C)                     |





## PROPERTY AERIAL









## AMENITY MAP







#### TIM VI TRAN, SIOR, CCIM

tim@theivygroup.com | 510.213.8883 CA DRE #01784630

11111111

#### **DIEGO CERVANTES**

diego@theivygroup.com | 510.856.8238 CA DRE #02245887



## THE IYY GROUP

Commercial Properties, Above & Beyond

975 Corporate Way | Fremont, CA 94539

Acquisition | Disposition | Leasing