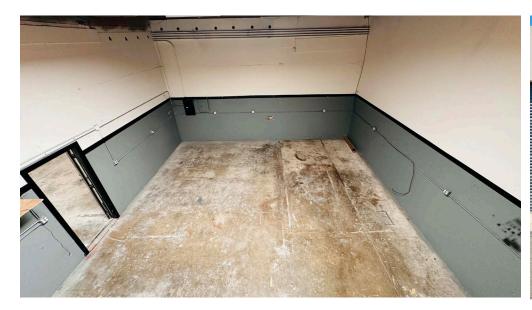

#### **KEY FEATURES:**

- » Two adjoining units sold together
- » Individually metered for electric
- » Delivered vacant at close of escrow
- » Excellent location for logistics, light industrial, or mixed office/warehouse use
- » SBA financing available qualified buyers may secure the property with as little as 10% down

Contact us today to schedule a tour or request additional details.

| Building Size | Two units ± 1,152 SF each unit<br>Total ± 2,304 SF                 |
|---------------|--------------------------------------------------------------------|
| Lot Size      | Two lots ± 2,895 SF each or ± 5,790 SF SF (± 0.066 acres) per unit |
| Zoning        | Industrial Park (IP)                                               |
| Year Built    | 1981                                                               |
| Power         | Each unit 125 A, 120/240 V, 3 Ø, total 250 A (buyer to verify)     |
| Loading       | Each unit has one grade level rollup door                          |
| Parking       | Each unit assigned one reserved parking space                      |
| APN           | 438-100-36 (Suite 4B)<br>438-100-37 (Suite 4C)                     |