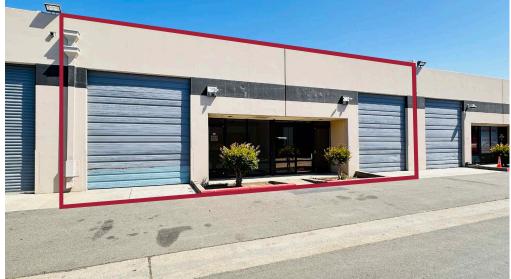

### TWO ADJACENT INDUSTRIAL CONDOS

# FOR SALE

2535 W Winton Ave, Suites 4B & 4C Hayward, CA

LOT SIZE ± 2,895 SF each or ± 5,790 SF (± 0.133 acres)

**APN** 438-100-36 (4B) 438-100-37 (4C)

YEAR BUILT 1981 Renovated 2025

ZONING Industrial Park (IP)

#### PRIME INDUSTRIAL CONDOS FOR SALE – WEST WINTON BUSINESS PARK, HAYWARD, CA

The Ivy Group is proud to present a rare opportunity to acquire two adjacent industrial condominiums in the highly desirable West Winton Business Park in Hayward, CA.