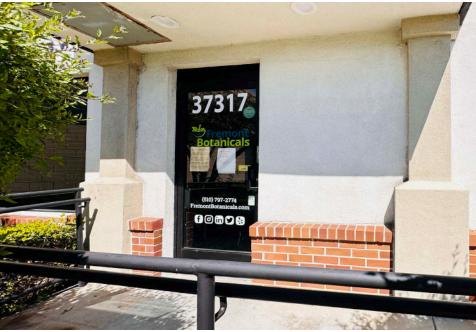

-------------|-------------------------------------------------------------------------------------------------------------|
| Lot Size       | ± 11,436 SF (±0.26 acres)                                                                                   |
| APN            | 501-536-4                                                                                                   |
| Zoning         | Commercial Town Center (TC-P)                                                                               |
| Parking        | 20 surface spaces, first come first served<br>+ additional parking spaces shared with<br>adjacent neighbors |
|                |                                                                                                             |







## PROPERTY PRHOTOS









# PROPERTY PHOTOS









# PROPERTY PHOTOS









# PROPERTY PHOTOS