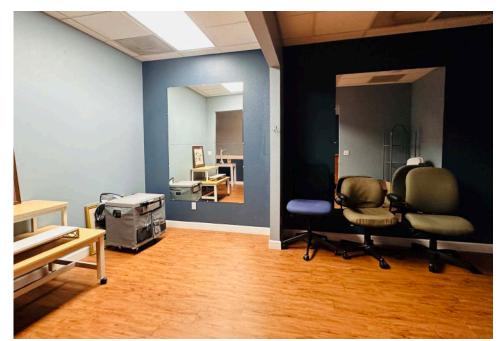

--------------------------------------------------------------------------------------------------|
| Lot Size       | ± 11,436 SF (±0.26 acres)                                                                                   |
| APN            | 501-536-4                                                                                                   |
| Zoning         | Commercial Town Center (TC-P)                                                                               |
| Parking        | 20 surface spaces, first come first served<br>+ additional parking spaces shared with<br>adjacent neighbors |
|                |                                                                                                             |







## PROPERTY PRHOTOS









# PROPERTY PHOTOS









# PROPERTY PHOTOS









# PROPERTY PHOTOS