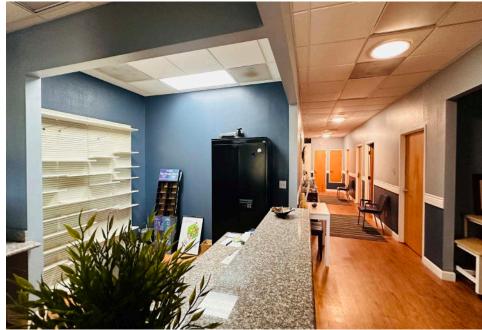

--------------------------------------|
| Lot Size       | ± 11,436 SF (±0.26 acres)                                                                                   |
| APN            | 501-536-4                                                                                                   |
| Zoning         | Commercial Town Center (TC-P)                                                                               |
| Parking        | 20 surface spaces, first come first served<br>+ additional parking spaces shared with<br>adjacent neighbors |
|                |                                                                                                             |







## PROPERTY PRHOTOS









# PROPERTY PHOTOS









# PROPERTY PHOTOS









# PROPERTY PHOTOS