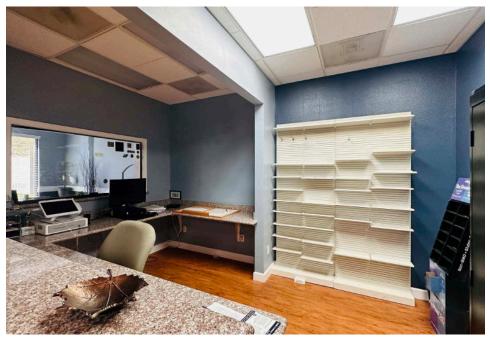

--------------------------------------------------------------------------------------------|
| Lot Size       | ± 11,436 SF (±0.26 acres)                                                                                   |
| APN            | 501-536-4                                                                                                   |
| Zoning         | Commercial Town Center (TC-P)                                                                               |
| Parking        | 20 surface spaces, first come first served<br>+ additional parking spaces shared with<br>adjacent neighbors |
|                |                                                                                                             |







## PROPERTY PRHOTOS









# PROPERTY PHOTOS









# PROPERTY PHOTOS









# PROPERTY PHOTOS