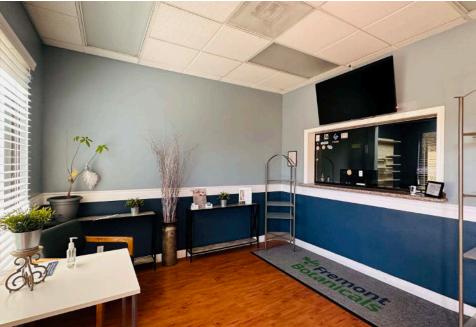

------------------------------------------|
| Lot Size       | ± 11,436 SF (±0.26 acres)                                                                                   |
| APN            | 501-536-4                                                                                                   |
| Zoning         | Commercial Town Center (TC-P)                                                                               |
| Parking        | 20 surface spaces, first come first served<br>+ additional parking spaces shared with<br>adjacent neighbors |
|                |                                                                                                             |







## PROPERTY PRHOTOS









# PROPERTY PHOTOS









# PROPERTY PHOTOS









# PROPERTY PHOTOS