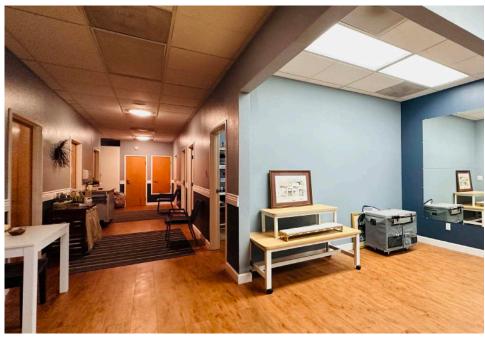

----------------------------------------------------------------------------------------------|
| Lot Size       | ± 11,436 SF (±0.26 acres)                                                                                   |
| APN            | 501-536-4                                                                                                   |
| Zoning         | Commercial Town Center (TC-P)                                                                               |
| Parking        | 20 surface spaces, first come first served<br>+ additional parking spaces shared with<br>adjacent neighbors |
|                |                                                                                                             |







## PROPERTY PRHOTOS









# PROPERTY PHOTOS









# PROPERTY PHOTOS









# PROPERTY PHOTOS