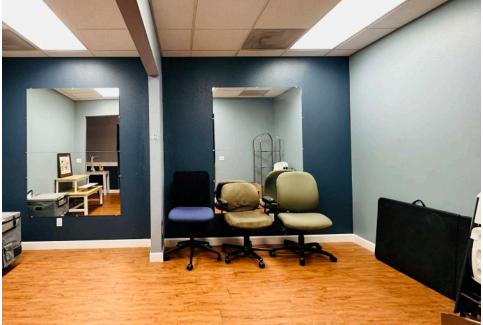

------------------------------------------------------------------------------------------------|
| Lot Size       | ± 11,436 SF (±0.26 acres)                                                                                   |
| APN            | 501-536-4                                                                                                   |
| Zoning         | Commercial Town Center (TC-P)                                                                               |
| Parking        | 20 surface spaces, first come first served<br>+ additional parking spaces shared with<br>adjacent neighbors |
|                |                                                                                                             |







## PROPERTY PRHOTOS









# PROPERTY PHOTOS









# PROPERTY PHOTOS









# PROPERTY PHOTOS