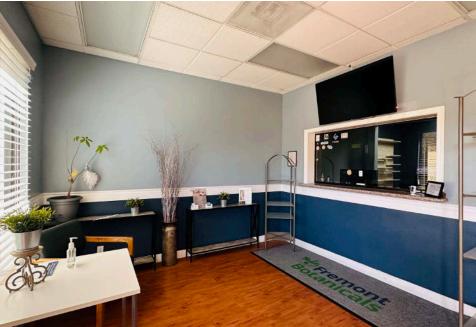

----------------------------------|
| Lot Size       | ± 11,436 SF (±0.26 acres)                                                                                   |
| APN            | 501-536-4                                                                                                   |
| Zoning         | Commercial Town Center (TC-P)                                                                               |
| Parking        | 20 surface spaces, first come first served<br>+ additional parking spaces shared with<br>adjacent neighbors |
|                |                                                                                                             |







#### PROPERTY PRHOTOS









### PROPERTY PHOTOS









### PROPERTY PHOTOS









### PROPERTY PHOTOS