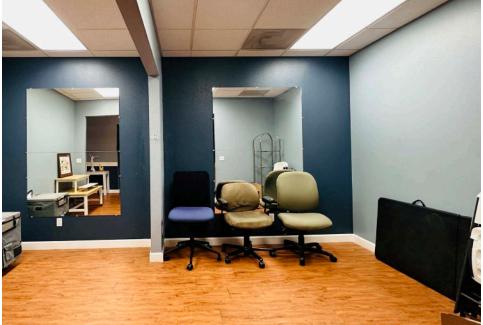

--------------------------------------------------------------------------------------------|
| Lot Size       | ± 11,436 SF (±0.26 acres)                                                                                   |
| APN            | 501-536-4                                                                                                   |
| Zoning         | Commercial Town Center (TC-P)                                                                               |
| Parking        | 20 surface spaces, first come first served<br>+ additional parking spaces shared with<br>adjacent neighbors |
|                |                                                                                                             |







#### PROPERTY PRHOTOS









### PROPERTY PHOTOS









### PROPERTY PHOTOS









### PROPERTY PHOTOS