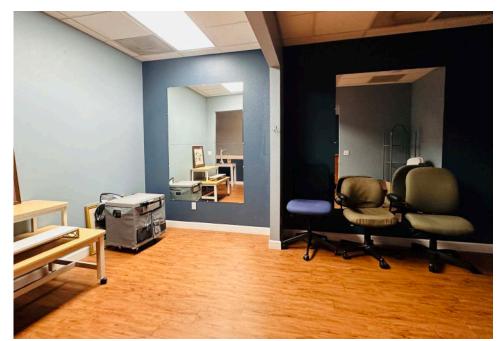

----------------------------------------------------------------------------------------------|
| Lot Size       | ± 11,436 SF (±0.26 acres)                                                                                   |
| APN            | 501-536-4                                                                                                   |
| Zoning         | Commercial Town Center (TC-P)                                                                               |
| Parking        | 20 surface spaces, first come first served<br>+ additional parking spaces shared with<br>adjacent neighbors |
|                |                                                                                                             |







#### PROPERTY PRHOTOS









### PROPERTY PHOTOS









### PROPERTY PHOTOS









### PROPERTY PHOTOS