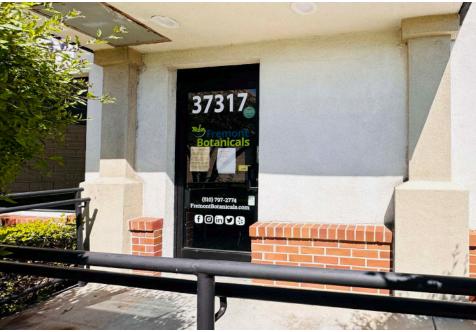

-----------|-------------------------------------------------------------------------------------------------------------|
| Lot Size       | ± 11,436 SF (±0.26 acres)                                                                                   |
| APN            | 501-536-4                                                                                                   |
| Zoning         | Commercial Town Center (TC-P)                                                                               |
| Parking        | 20 surface spaces, first come first served<br>+ additional parking spaces shared with<br>adjacent neighbors |
|                |                                                                                                             |







#### PROPERTY PRHOTOS









### PROPERTY PHOTOS









### PROPERTY PHOTOS









### PROPERTY PHOTOS