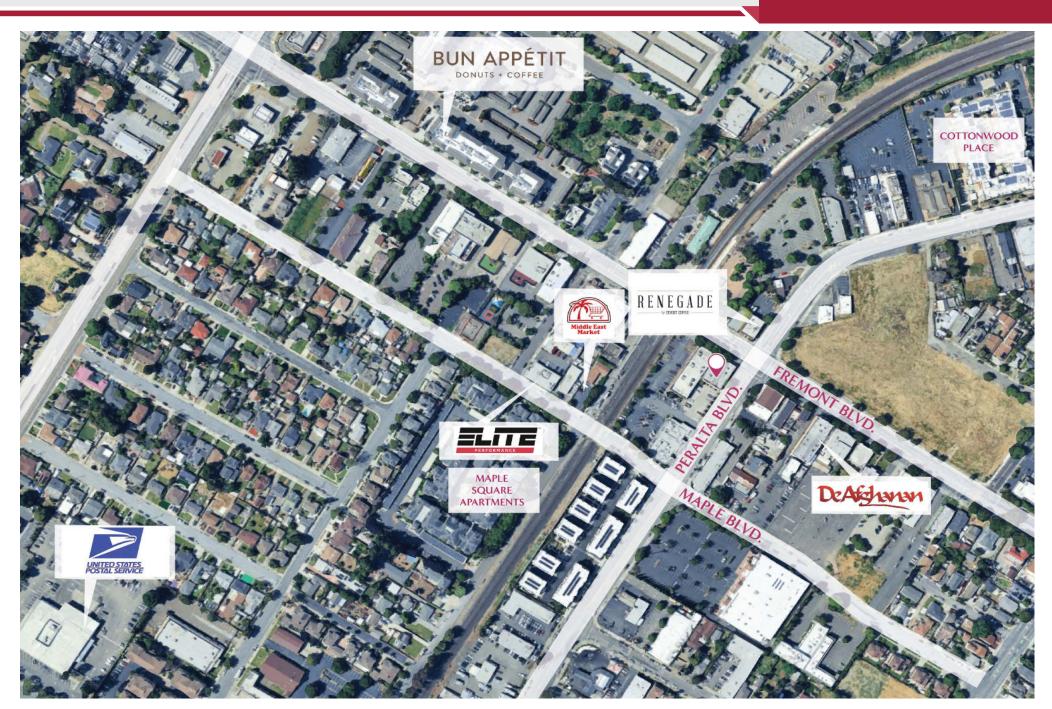

#### **HIGHLIGHTS**

The Ivy Group is excited to present an exceptional leasing opportunity for a flexible retail/office space in the heart of the Centerville district in Fremont, CA. Situated on the highly visible Fremont Blvd, directly across from the Altamont Corridor Express® (ACE) station, this property offers prime exposure and accessibility for businesses seeking high-traffic, strategic locations.

With a versatile layout that includes 3 exam rooms, 3 private offices, a welcoming reception area, and ample storage space, this property is perfect for retail, office, or medical tenants. The property's adaptable design makes it ideal for a wide range of businesses, and its prime location ensures maximum visibility and convenience for both clients and staff.