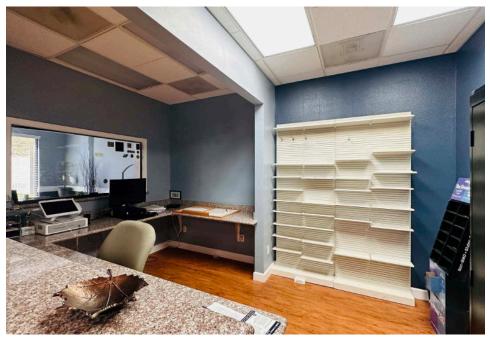

----------------------------------------------------------------------------------------|
| Lot Size       | ± 11,436 SF (±0.26 acres)                                                                                   |
| APN            | 501-536-4                                                                                                   |
| Zoning         | Commercial Town Center (TC-P)                                                                               |
| Parking        | 20 surface spaces, first come first served<br>+ additional parking spaces shared with<br>adjacent neighbors |
|                |                                                                                                             |







#### PROPERTY PRHOTOS









### PROPERTY PHOTOS









### PROPERTY PHOTOS









### PROPERTY PHOTOS