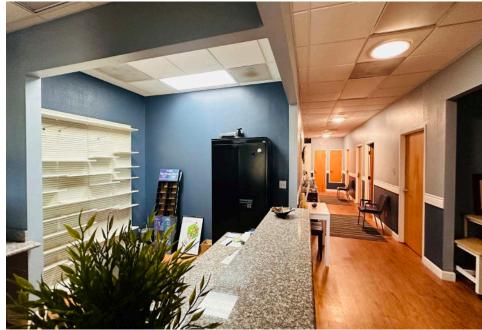

------------------------------|
| Lot Size       | ± 11,436 SF (±0.26 acres)                                                                                   |
| APN            | 501-536-4                                                                                                   |
| Zoning         | Commercial Town Center (TC-P)                                                                               |
| Parking        | 20 surface spaces, first come first served<br>+ additional parking spaces shared with<br>adjacent neighbors |
|                |                                                                                                             |







#### PROPERTY PRHOTOS









### PROPERTY PHOTOS









### PROPERTY PHOTOS









### PROPERTY PHOTOS