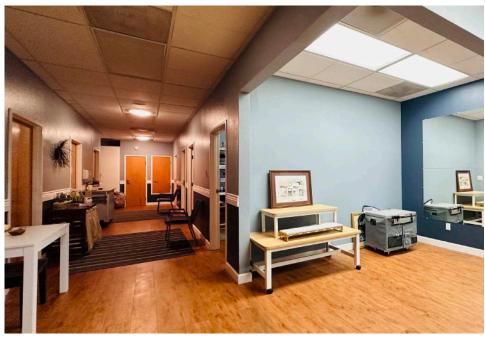

------------------------------------------------------------------------------------------|
| Lot Size       | ± 11,436 SF (±0.26 acres)                                                                                   |
| APN            | 501-536-4                                                                                                   |
| Zoning         | Commercial Town Center (TC-P)                                                                               |
| Parking        | 20 surface spaces, first come first served<br>+ additional parking spaces shared with<br>adjacent neighbors |
|                |                                                                                                             |







#### PROPERTY PRHOTOS









### PROPERTY PHOTOS









### PROPERTY PHOTOS









### PROPERTY PHOTOS