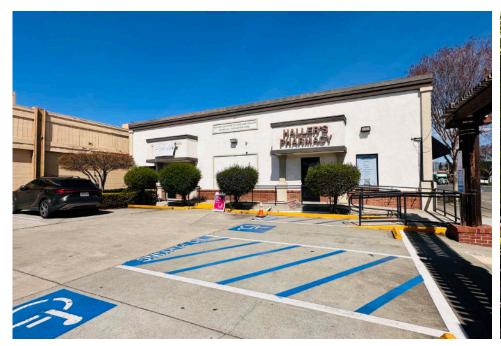

-------------|-------------------------------------------------------------------------------------------------------------|
| Lot Size       | ± 11,436 SF (±0.26 acres)                                                                                   |
| APN            | 501-536-4                                                                                                   |
| Zoning         | Commercial Town Center (TC-P)                                                                               |
| Parking        | 20 surface spaces, first come first served<br>+ additional parking spaces shared with<br>adjacent neighbors |
|                |                                                                                                             |







#### PROPERTY PRHOTOS









### PROPERTY PHOTOS









### PROPERTY PHOTOS









### PROPERTY PHOTOS