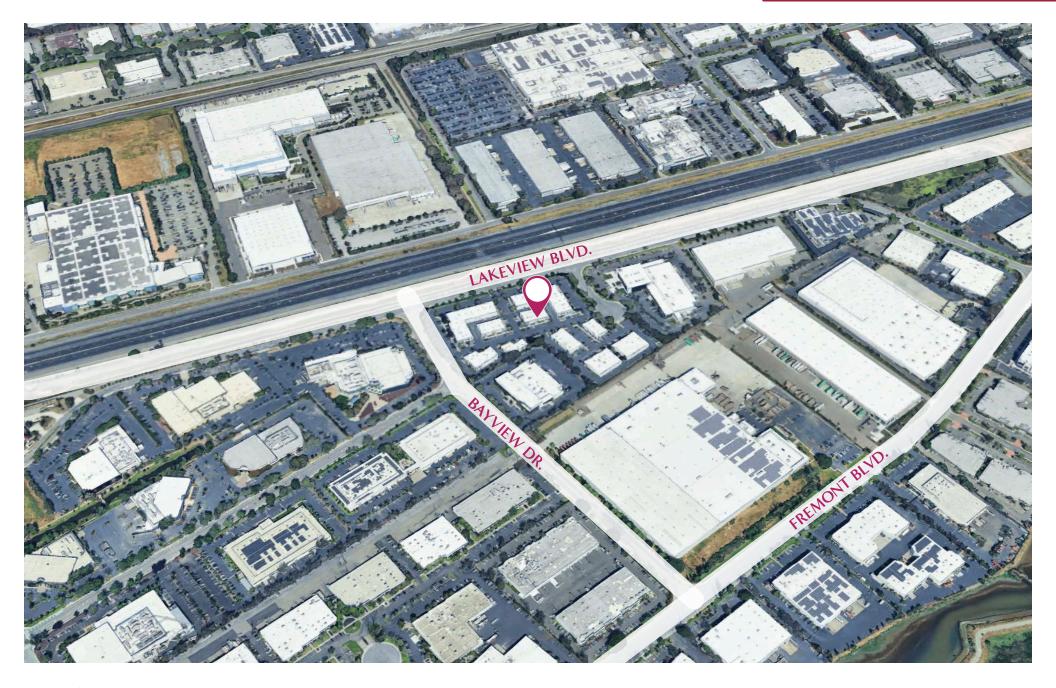

n ideal choice for financially strong and growth-oriented tenants. Ample onsite parking ensures ease of access for employees and clients alike. Opportunities like this are rare and in high demand—take advantage of this premium space to elevate your business. Act now!

| Building Size | ± 3,083 SF                      |
|---------------|---------------------------------|
| Lot Size      | ± 414,168.48 SF (± 9.508 acres) |
| APN           | 519-1739-26                     |
| Zoning        | Industrial Tech (IT)            |
| Location      | Close to amenities              |
| Power         | 225 A, 120/208 V, 3 Ø           |
| Layout        | 40% office, 60% warehouse       |
|               |                                 |



## PROPERTY AERIAL

### OFFICE / WAREHOUSE CONDO FOR LEASE



## PROPERTY PHOTOS

#### OFFICE / WAREHOUSE CONDO FOR LEASE



THE IVY GROUP

## PROPERTY PHOTOS

#### OFFICE / WAREHOUSE CONDO FOR LEASE



## PROPERTY PHOTOS

#### OFFICE / WAREHOUSE CONDO FOR LEASE



THE IVY GROUP

## AMENITY MAP

#### OFFICE / WAREHOUSE CONDO FOR LEASE



CONTACT EXCLUSIVE AGENT FOR DETAILS AND TOUR

2720-2734

2720-2734

#### TIM VI TRAN, SIOR, CCIM

tim@ivycommercial.com | 510.213.8883 CA DRE #01784630



THE IYY GROUP

975 Corporate Way | Fremont, CA 94539

Acquisition | Disposition | Leasing