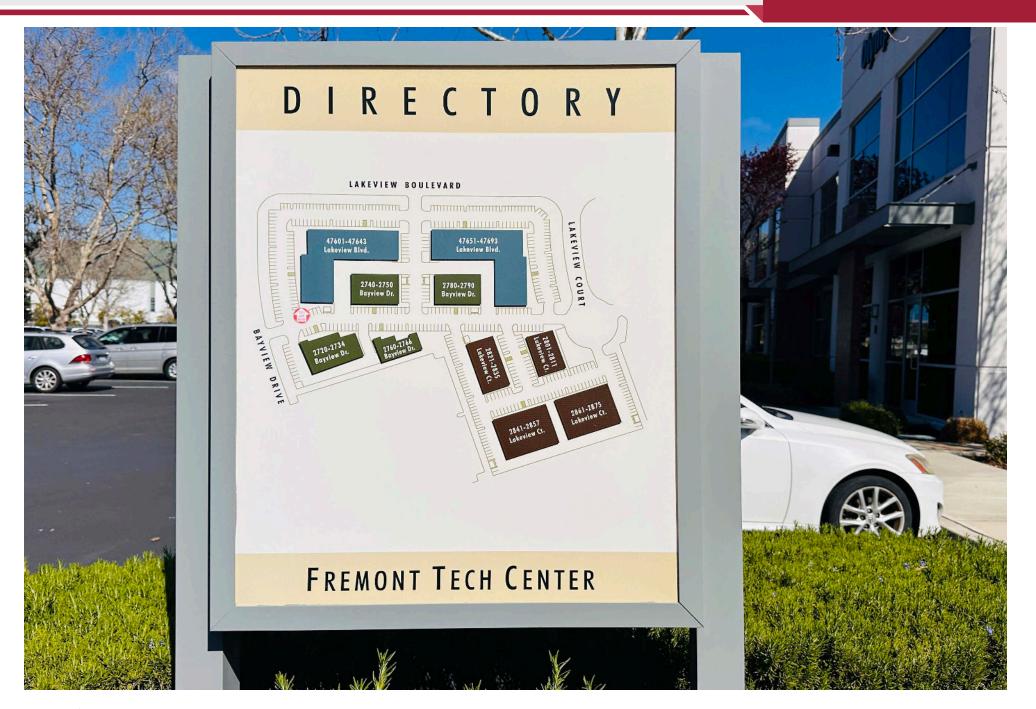

antage of this premium space to elevate your business. Act now!

| Building Size | ± 3,083 SF                      |
|---------------|---------------------------------|
| Lot Size      | ± 414,168.48 SF (± 9.508 acres) |
| APN           | 519-1739-26                     |
| Zoning        | Industrial Tech (IT)            |
| Location      | Close to amenities              |
| Power         | 225 A, 120/208 V, 3 Ø           |
| Layout        | 40% office, 60% warehouse       |
|               |                                 |



## PROPERTY AERIAL

### OFFICE / WAREHOUSE CONDO FOR LEASE



## PROPERTY PHOTOS

#### OFFICE / WAREHOUSE CONDO FOR LEASE



THE IVY GROUP

## PROPERTY PHOTOS

#### OFFICE / WAREHOUSE CONDO FOR LEASE



## PROPERTY PHOTOS

#### OFFICE / WAREHOUSE CONDO FOR LEASE



THE IVY GROUP

## AMENITY MAP

#### OFFICE / WAREHOUSE CONDO FOR LEASE



CONTACT EXCLUSIVE AGENT FOR DETAILS AND TOUR

2720-2734

2720-2734

#### TIM VI TRAN, SIOR, CCIM

tim@ivycommercial.com | 510.213.8883 CA DRE #01784630



THE IYY GROUP

975 Corporate Way | Fremont, CA 94539

Acquisition | Disposition | Leasing