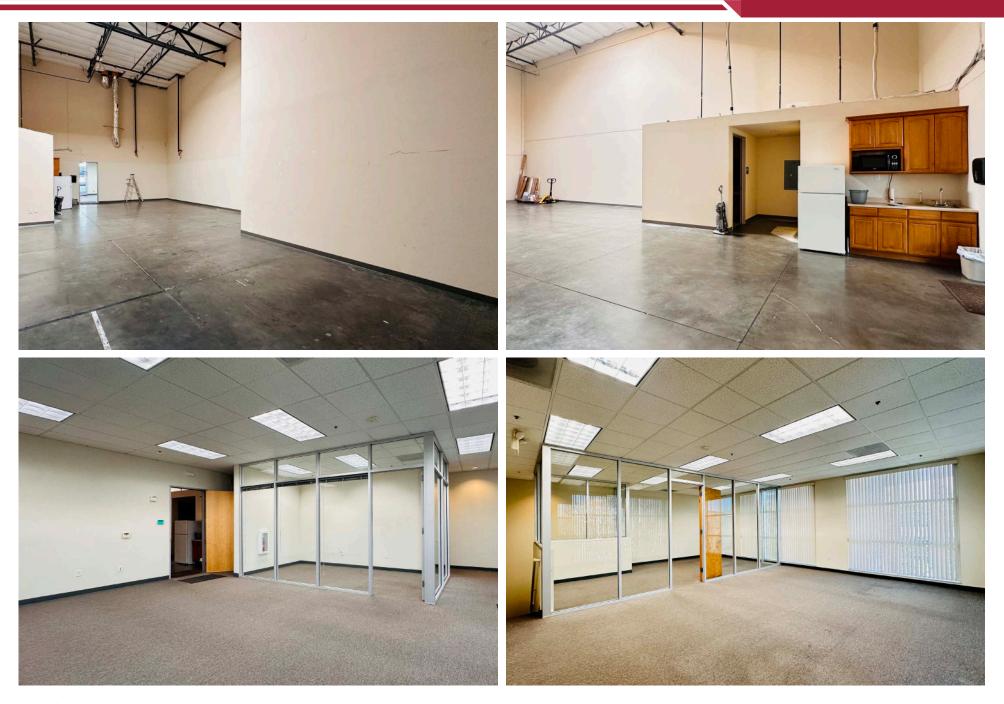

e. Opportunities like this are rare and in high demand—take advantage of this premium space to elevate your business. Act now!

| Building Size | ± 3,083 SF                      |
|---------------|---------------------------------|
| Lot Size      | ± 414,168.48 SF (± 9.508 acres) |
| APN           | 519-1739-26                     |
| Zoning        | Industrial Tech (IT)            |
| Location      | Close to amenities              |
| Power         | 225 A, 120/208 V, 3 Ø           |
| Layout        | 40% office, 60% warehouse       |
|               |                                 |



## PROPERTY AERIAL

### OFFICE / WAREHOUSE CONDO FOR LEASE



## PROPERTY PHOTOS

#### OFFICE / WAREHOUSE CONDO FOR LEASE



THE IVY GROUP

## PROPERTY PHOTOS

#### OFFICE / WAREHOUSE CONDO FOR LEASE



## PROPERTY PHOTOS

#### OFFICE / WAREHOUSE CONDO FOR LEASE



THE IVY GROUP

## AMENITY MAP

#### OFFICE / WAREHOUSE CONDO FOR LEASE



CONTACT EXCLUSIVE AGENT FOR DETAILS AND TOUR

2720-2734

2720-2734

#### TIM VI TRAN, SIOR, CCIM

tim@ivycommercial.com | 510.213.8883 CA DRE #01784630



THE IYY GROUP

975 Corporate Way | Fremont, CA 94539

Acquisition | Disposition | Leasing