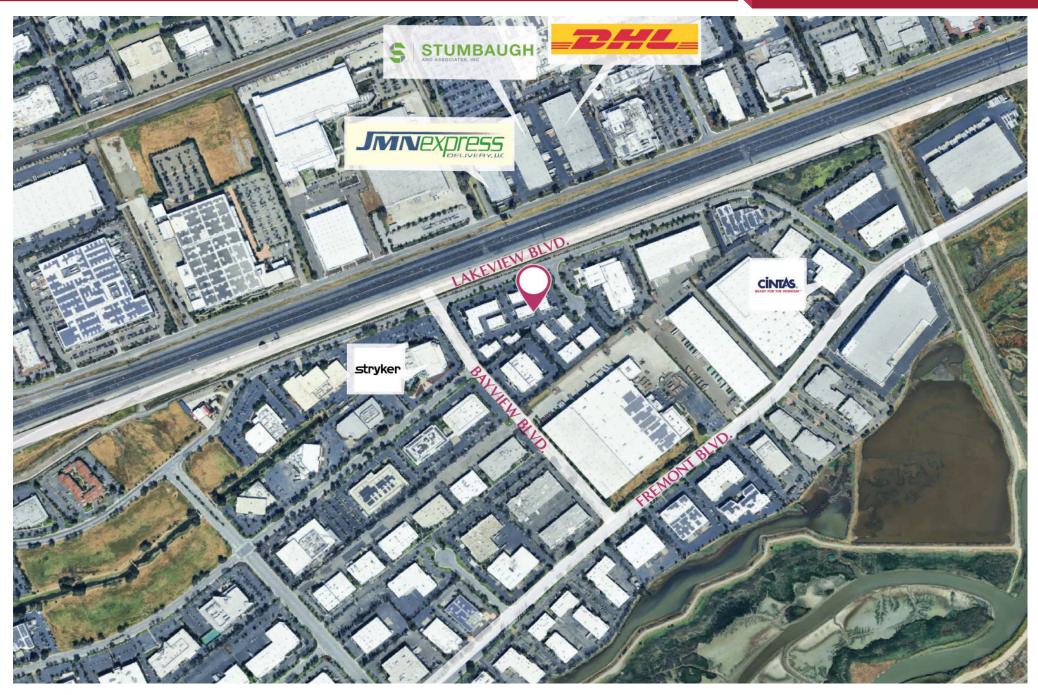

g Size | ± 3,083 SF                      |
|---------------|---------------------------------|
| Lot Size      | ± 414,168.48 SF (± 9.508 acres) |
| APN           | 519-1739-26                     |
| Zoning        | Industrial Tech (IT)            |
| Location      | Close to amenities              |
| Power         | 225 A, 120/208 V, 3 Ø           |
| Layout        | 40% office, 60% warehouse       |
|               |                                 |



## PROPERTY AERIAL

### OFFICE / WAREHOUSE CONDO FOR LEASE



## PROPERTY PHOTOS

#### OFFICE / WAREHOUSE CONDO FOR LEASE



THE IVY GROUP

## PROPERTY PHOTOS

#### OFFICE / WAREHOUSE CONDO FOR LEASE



## PROPERTY PHOTOS

#### OFFICE / WAREHOUSE CONDO FOR LEASE



THE IVY GROUP

## AMENITY MAP

#### OFFICE / WAREHOUSE CONDO FOR LEASE



CONTACT EXCLUSIVE AGENT FOR DETAILS AND TOUR

2720-2734

2720-2734

#### TIM VI TRAN, SIOR, CCIM

tim@ivycommercial.com | 510.213.8883 CA DRE #01784630



THE IYY GROUP

975 Corporate Way | Fremont, CA 94539

Acquisition | Disposition | Leasing