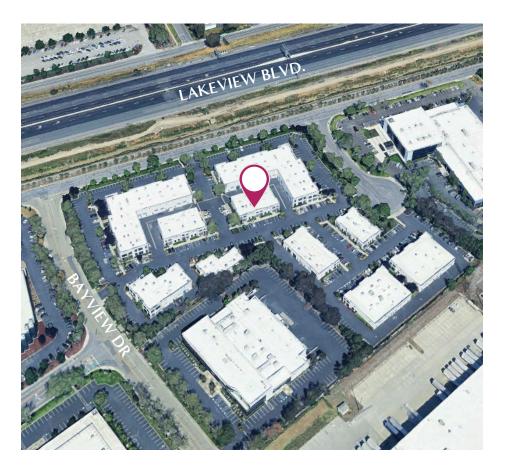

s perfect for a wide range of business operations, making it an ideal choice for financially strong and growth-oriented tenants. Ample onsite parking ensures ease of access for employees and clients alike. Opportunities like this are rare and in high demand—take advantage of this premium space to elevate your business. Act now!

| Building Size | ± 3,083 SF                      |
|---------------|---------------------------------|
| Lot Size      | ± 414,168.48 SF (± 9.508 acres) |
| APN           | 519-1739-26                     |
| Zoning        | Industrial Tech (IT)            |
| Location      | Close to amenities              |
| Power         | 225 A, 120/208 V, 3 Ø           |
| Layout        | 40% office, 60% warehouse       |
|               |                                 |



## PROPERTY AERIAL

### OFFICE / WAREHOUSE CONDO FOR LEASE



## PROPERTY PHOTOS

#### OFFICE / WAREHOUSE CONDO FOR LEASE



THE IVY GROUP

## PROPERTY PHOTOS

#### OFFICE / WAREHOUSE CONDO FOR LEASE



## PROPERTY PHOTOS

#### OFFICE / WAREHOUSE CONDO FOR LEASE



THE IVY GROUP

## AMENITY MAP

#### OFFICE / WAREHOUSE CONDO FOR LEASE



CONTACT EXCLUSIVE AGENT FOR DETAILS AND TOUR

2720-2734

2720-2734

#### TIM VI TRAN, SIOR, CCIM

tim@ivycommercial.com | 510.213.8883 CA DRE #01784630



THE IYY GROUP

975 Corporate Way | Fremont, CA 94539

Acquisition | Disposition | Leasing