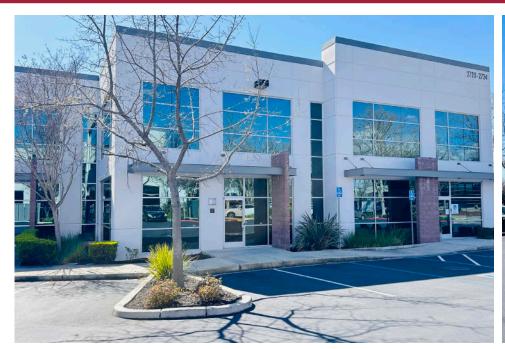

making it an ideal choice for financially strong and growth-oriented tenants. Ample onsite parking ensures ease of access for employees and clients alike. Opportunities like this are rare and in high demand—take advantage of this premium space to elevate your business. Act now!

| Building Size | ± 3,083 SF                      |
|---------------|---------------------------------|
| Lot Size      | ± 414,168.48 SF (± 9.508 acres) |
| APN           | 519-1739-26                     |
| Zoning        | Industrial Tech (IT)            |
| Location      | Close to amenities              |
| Power         | 225 A, 120/208 V, 3 Ø           |
| Layout        | 40% office, 60% warehouse       |
|               |                                 |





### PROPERTY AERIAL





### PROPERTY PHOTOS









## PROPERTY PHOTOS