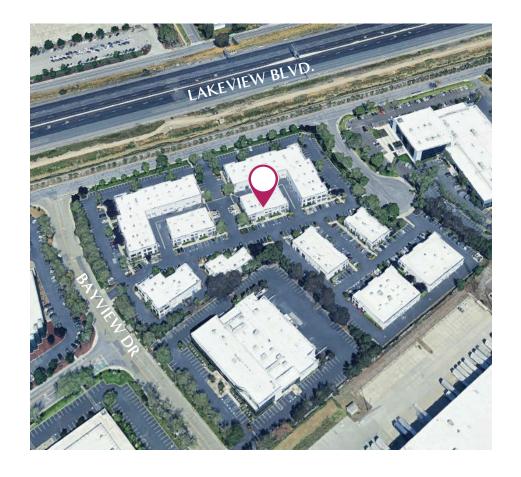

s perfect for a wide range of business operations, making it an ideal choice for financially strong and growth-oriented tenants. Ample onsite parking ensures ease of access for employees and clients alike. Opportunities like this are rare and in high demand—take advantage of this premium space to elevate your business. Act now!

| Building Size | ± 3,083 SF                      |
|---------------|---------------------------------|
| Lot Size      | ± 414,168.48 SF (± 9.508 acres) |
| APN           | 519-1739-26                     |
| Zoning        | Industrial Tech (IT)            |
| Location      | Close to amenities              |
| Power         | 225 A, 120/208 V, 3 Ø           |
| Layout        | 40% office, 60% warehouse       |
|               |                                 |





### PROPERTY AERIAL





### PROPERTY PHOTOS









## PROPERTY PHOTOS