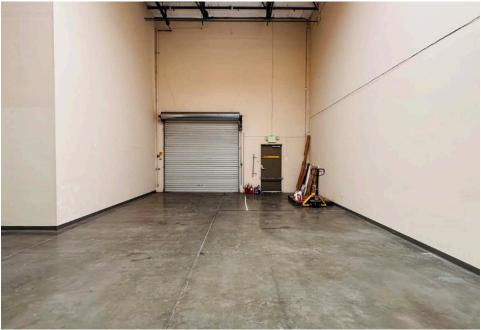

g it an ideal choice for financially strong and growth-oriented tenants. Ample onsite parking ensures ease of access for employees and clients alike. Opportunities like this are rare and in high demand—take advantage of this premium space to elevate your business. Act now!

| Building Size | ± 3,083 SF                      |
|---------------|---------------------------------|
| Lot Size      | ± 414,168.48 SF (± 9.508 acres) |
| APN           | 519-1739-26                     |
| Zoning        | Industrial Tech (IT)            |
| Location      | Close to amenities              |
| Power         | 225 A, 120/208 V, 3 Ø           |
| Layout        | 40% office, 60% warehouse       |
|               |                                 |





### PROPERTY AERIAL





### PROPERTY PHOTOS









## PROPERTY PHOTOS