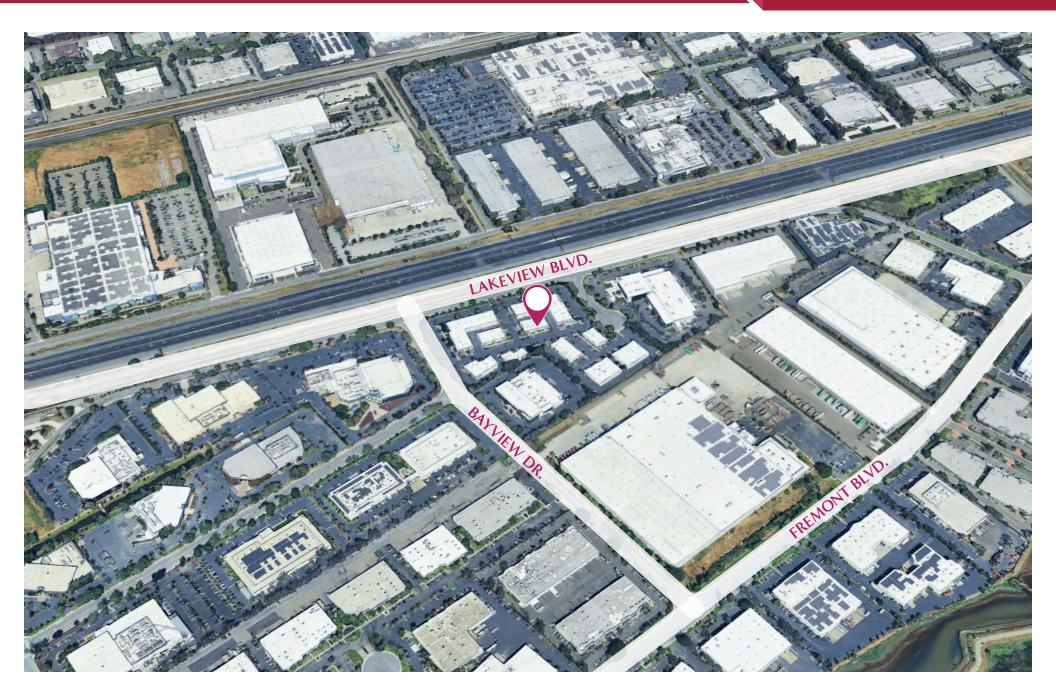

e of business operations, making it an ideal choice for financially strong and growth-oriented tenants. Ample onsite parking ensures ease of access for employees and clients alike. Opportunities like this are rare and in high demand—take advantage of this premium space to elevate your business. Act now!

| Building Size | ± 3,083 SF                      |
|---------------|---------------------------------|
| Lot Size      | ± 414,168.48 SF (± 9.508 acres) |
| APN           | 519-1739-26                     |
| Zoning        | Industrial Tech (IT)            |
| Location      | Close to amenities              |
| Power         | 225 A, 120/208 V, 3 Ø           |
| Layout        | 40% office, 60% warehouse       |
|               |                                 |





### PROPERTY AERIAL





### PROPERTY PHOTOS









## PROPERTY PHOTOS