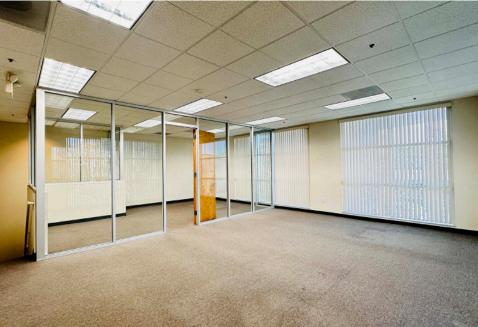

ancially strong and growth-oriented tenants. Ample onsite parking ensures ease of access for employees and clients alike. Opportunities like this are rare and in high demand—take advantage of this premium space to elevate your business. Act now!

| Building Size | ± 3,083 SF                      |
|---------------|---------------------------------|
| Lot Size      | ± 414,168.48 SF (± 9.508 acres) |
| APN           | 519-1739-26                     |
| Zoning        | Industrial Tech (IT)            |
| Location      | Close to amenities              |
| Power         | 225 A, 120/208 V, 3 Ø           |
| Layout        | 40% office, 60% warehouse       |
|               |                                 |





### PROPERTY AERIAL





### PROPERTY PHOTOS









## PROPERTY PHOTOS