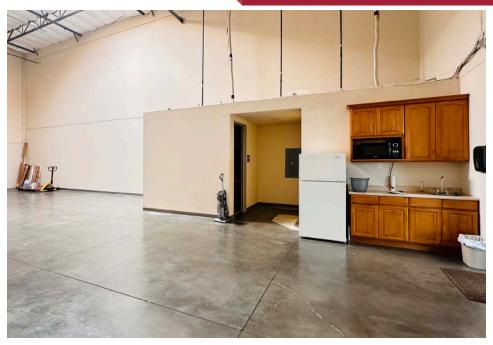

financially strong and growth-oriented tenants. Ample onsite parking ensures ease of access for employees and clients alike. Opportunities like this are rare and in high demand—take advantage of this premium space to elevate your business. Act now!

| Building Size | ± 3,083 SF                      |
|---------------|---------------------------------|
| Lot Size      | ± 414,168.48 SF (± 9.508 acres) |
| APN           | 519-1739-26                     |
| Zoning        | Industrial Tech (IT)            |
| Location      | Close to amenities              |
| Power         | 225 A, 120/208 V, 3 Ø           |
| Layout        | 40% office, 60% warehouse       |
|               |                                 |





### PROPERTY AERIAL





### PROPERTY PHOTOS









## PROPERTY PHOTOS