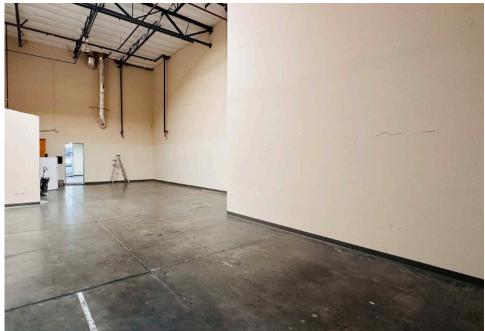

or financially strong and growth-oriented tenants. Ample onsite parking ensures ease of access for employees and clients alike. Opportunities like this are rare and in high demand—take advantage of this premium space to elevate your business. Act now!

| Building Size | ± 3,083 SF                      |
|---------------|---------------------------------|
| Lot Size      | ± 414,168.48 SF (± 9.508 acres) |
| APN           | 519-1739-26                     |
| Zoning        | Industrial Tech (IT)            |
| Location      | Close to amenities              |
| Power         | 225 A, 120/208 V, 3 Ø           |
| Layout        | 40% office, 60% warehouse       |
|               |                                 |





### PROPERTY AERIAL





### PROPERTY PHOTOS









## PROPERTY PHOTOS