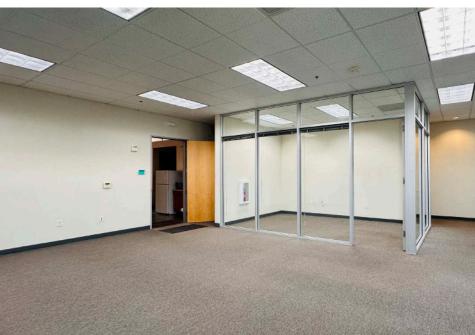

inancially strong and growth-oriented tenants. Ample onsite parking ensures ease of access for employees and clients alike. Opportunities like this are rare and in high demand—take advantage of this premium space to elevate your business. Act now!

| Building Size | ± 3,083 SF                      |
|---------------|---------------------------------|
| Lot Size      | ± 414,168.48 SF (± 9.508 acres) |
| APN           | 519-1739-26                     |
| Zoning        | Industrial Tech (IT)            |
| Location      | Close to amenities              |
| Power         | 225 A, 120/208 V, 3 Ø           |
| Layout        | 40% office, 60% warehouse       |
|               |                                 |





### PROPERTY AERIAL





### PROPERTY PHOTOS









## PROPERTY PHOTOS