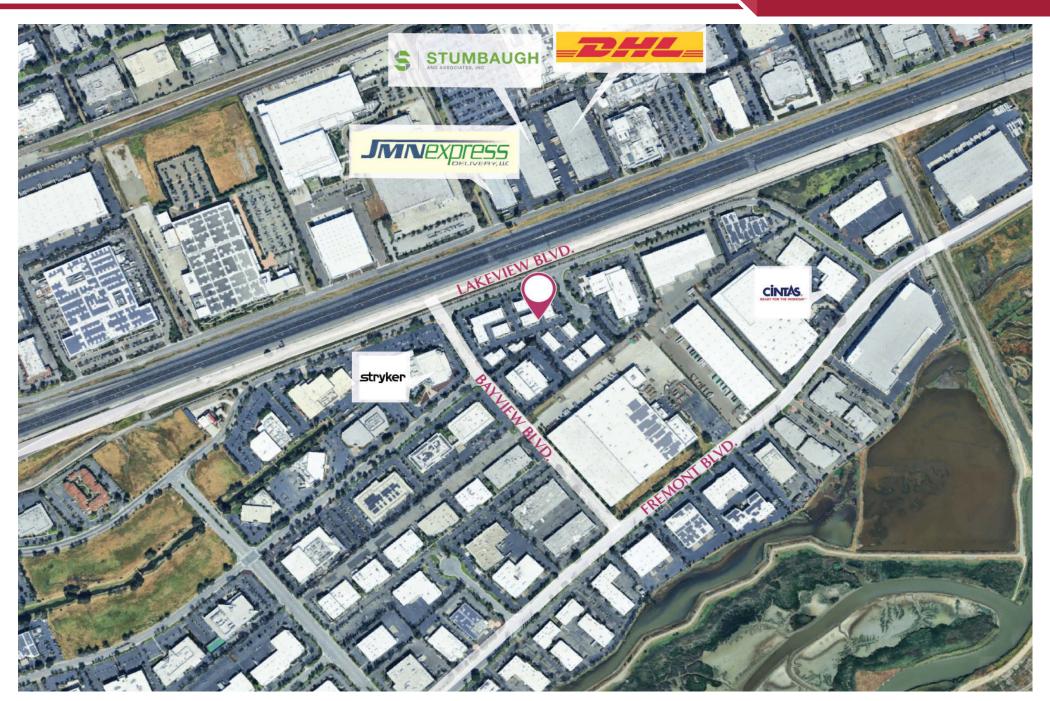

ally strong and growth-oriented tenants. Ample onsite parking ensures ease of access for employees and clients alike. Opportunities like this are rare and in high demand—take advantage of this premium space to elevate your business. Act now!

| Building Size | ± 3,083 SF                      |
|---------------|---------------------------------|
| Lot Size      | ± 414,168.48 SF (± 9.508 acres) |
| APN           | 519-1739-26                     |
| Zoning        | Industrial Tech (IT)            |
| Location      | Close to amenities              |
| Power         | 225 A, 120/208 V, 3 Ø           |
| Layout        | 40% office, 60% warehouse       |
|               |                                 |





### PROPERTY AERIAL





### PROPERTY PHOTOS









## PROPERTY PHOTOS