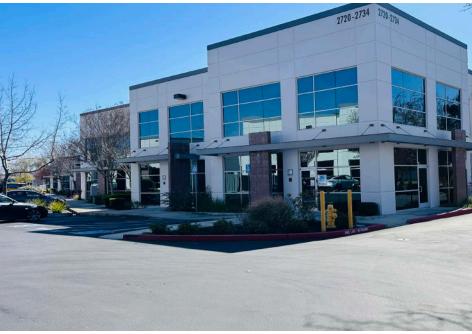

aking it an ideal choice for financially strong and growth-oriented tenants. Ample onsite parking ensures ease of access for employees and clients alike. Opportunities like this are rare and in high demand—take advantage of this premium space to elevate your business. Act now!

| Building Size | ± 3,083 SF                      |
|---------------|---------------------------------|
| Lot Size      | ± 414,168.48 SF (± 9.508 acres) |
| APN           | 519-1739-26                     |
| Zoning        | Industrial Tech (IT)            |
| Location      | Close to amenities              |
| Power         | 225 A, 120/208 V, 3 Ø           |
| Layout        | 40% office, 60% warehouse       |
|               |                                 |





### PROPERTY AERIAL





### PROPERTY PHOTOS









## PROPERTY PHOTOS