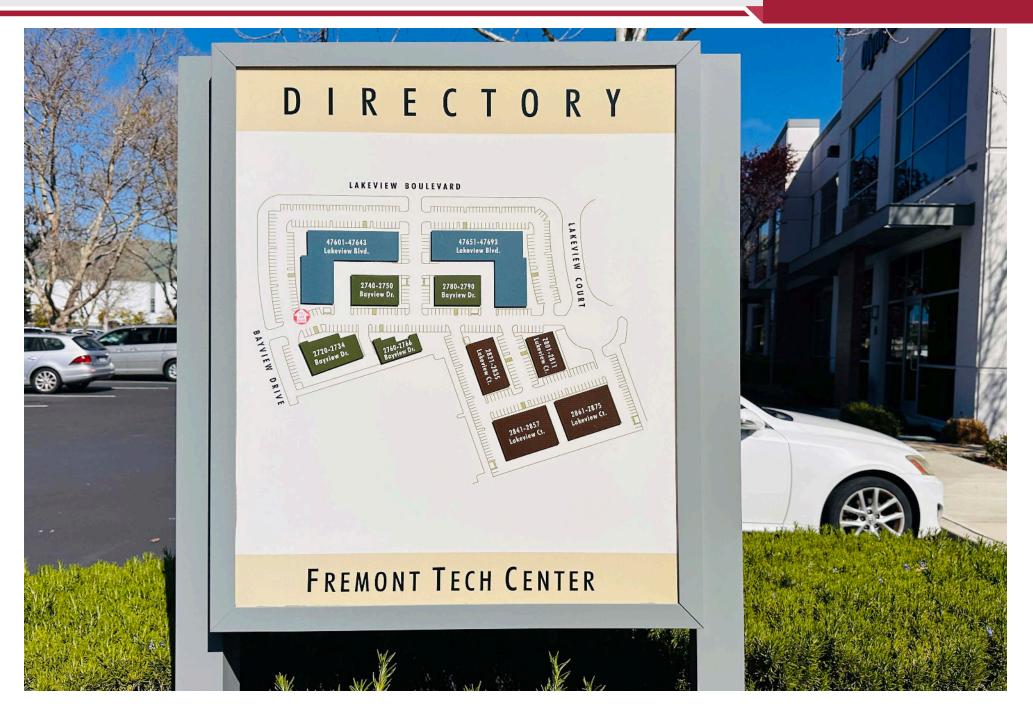

cially strong and growth-oriented tenants. Ample onsite parking ensures ease of access for employees and clients alike. Opportunities like this are rare and in high demand—take advantage of this premium space to elevate your business. Act now!

| Building Size | ± 3,083 SF                      |
|---------------|---------------------------------|
| Lot Size      | ± 414,168.48 SF (± 9.508 acres) |
| APN           | 519-1739-26                     |
| Zoning        | Industrial Tech (IT)            |
| Location      | Close to amenities              |
| Power         | 225 A, 120/208 V, 3 Ø           |
| Layout        | 40% office, 60% warehouse       |
|               |                                 |





### PROPERTY AERIAL





### PROPERTY PHOTOS









## PROPERTY PHOTOS