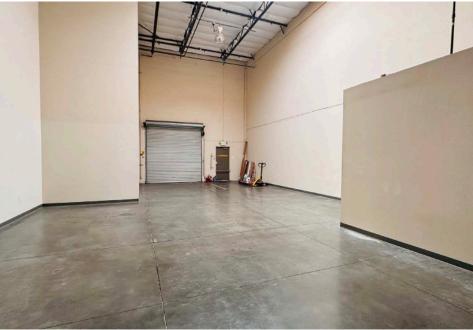

ing it an ideal choice for financially strong and growth-oriented tenants. Ample onsite parking ensures ease of access for employees and clients alike. Opportunities like this are rare and in high demand—take advantage of this premium space to elevate your business. Act now!

| Building Size | ± 3,083 SF                      |
|---------------|---------------------------------|
| Lot Size      | ± 414,168.48 SF (± 9.508 acres) |
| APN           | 519-1739-26                     |
| Zoning        | Industrial Tech (IT)            |
| Location      | Close to amenities              |
| Power         | 225 A, 120/208 V, 3 Ø           |
| Layout        | 40% office, 60% warehouse       |
|               |                                 |





### PROPERTY AERIAL





### PROPERTY PHOTOS









## PROPERTY PHOTOS