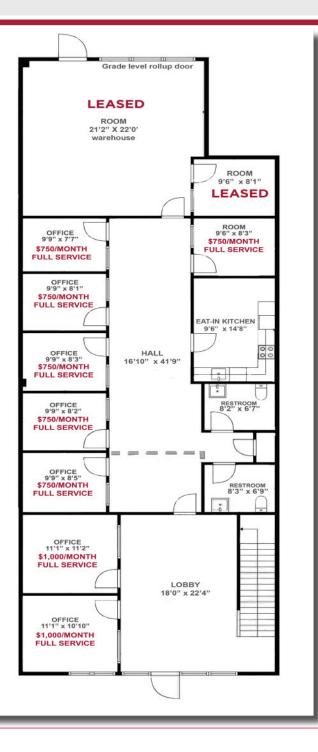

erty sits at the strategic intersection of Corporate Way and Warm Springs Blvd, offering unparalleled accessibility and convenience.

| Available Size | ±200 SF to ±2,500 SF                            |  |
|----------------|-------------------------------------------------|--|
| Lot Size       | ± 208,608 SF (± 4.789 acres acres)              |  |
| Use            | Office / R&D                                    |  |
| Zoning         | Warm Springs Innovation District 10<br>(WSI 10) |  |
| Year Built     | 2005                                            |  |
| Parking        | Abundant reserved and open parking spaces       |  |
| APN            | 519-173-027                                     |  |
|                |                                                 |  |



## FLOOR PLAN



THE IY GROUP

## PROPERTY PHOTOS

#### FLEXIBLE TURNKEY OFFICE SPACE SOLUTIONS FOR LEASE



## PROPERTY PHOTOS

### FLEXIBLE TURNKEY OFFICE SPACE SOLUTIONS FOR LEASE



## PROPERTY AERIAL

#### FLEXIBLE TURNKEY OFFICE SPACE SOLUTIONS FOR LEASE



## AMENITY MAP

#### FLEXIBLE TURNKEY OFFICE SPACE SOLUTIONS FOR LEASE



THE IVY GROUP

## LOCATION OVERVIEW

Fremont is a city in Alameda County, California. Located in the East Bay region of the Bay Area, Fremont has a population of 230,504 as of 2020, making it the fourth most populous city in the Bay Area, behind San Jose, San Francisco, and Oakland. It is the closest East Bay city to the high tech Silicon Valley network of businesses, and has a strong tech industry presence. Companies headquartered in Fremont include Antec Inc, Corsair Gam