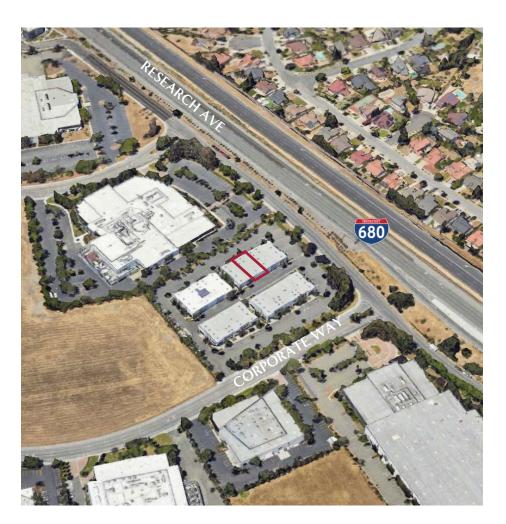

strict, this property sits at the strategic intersection of Corporate Way and Warm Springs Blvd, offering unparalleled accessibility and convenience.

| Available Size | ±200 SF to ±2,500 SF                            |  |
|----------------|-------------------------------------------------|--|
| Lot Size       | ± 208,608 SF (± 4.789 acres acres)              |  |
| Use            | Office / R&D                                    |  |
| Zoning         | Warm Springs Innovation District 10<br>(WSI 10) |  |
| Year Built     | 2005                                            |  |
| Parking        | Abundant reserved and open parking spaces       |  |
| APN            | 519-173-027                                     |  |
|                |                                                 |  |



## FLOOR PLAN



THE IY GROUP

## PROPERTY PHOTOS

#### FLEXIBLE TURNKEY OFFICE SPACE SOLUTIONS FOR LEASE



## PROPERTY PHOTOS

### FLEXIBLE TURNKEY OFFICE SPACE SOLUTIONS FOR LEASE



## PROPERTY AERIAL

#### FLEXIBLE TURNKEY OFFICE SPACE SOLUTIONS FOR LEASE



## AMENITY MAP

#### FLEXIBLE TURNKEY OFFICE SPACE SOLUTIONS FOR LEASE



THE IVY GROUP

## LOCATION OVERVIEW

Fremont is a city in Alameda County, California. Located in the East Bay region of the Bay Area, Fremont has a population of 230,504 as of 2020, making it the fourth most populous city in the Bay Area, behind San Jose, San Francisco, and Oakland. It is the closest East Bay city to the high tech Silicon Valley network of businesses, and has a strong tech industry presence. Companies headquartered in Fremont include Antec