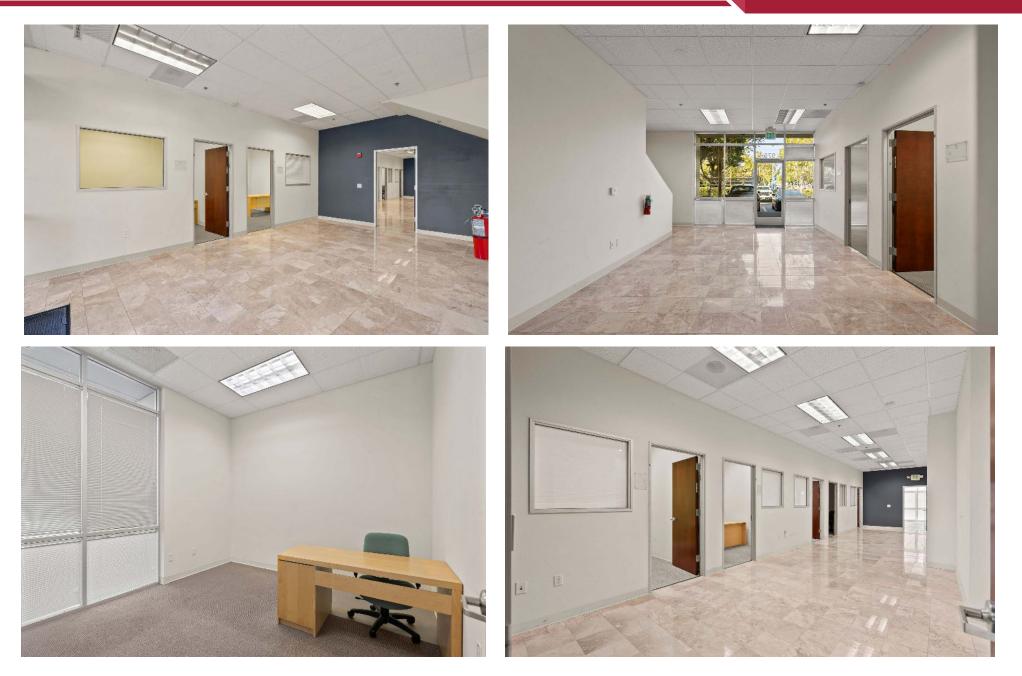

aralleled accessibility and convenience.

| Available Size | ±200 SF to ±2,500 SF                            |  |
|----------------|-------------------------------------------------|--|
| Lot Size       | ± 208,608 SF (± 4.789 acres acres)              |  |
| Use            | Office / R&D                                    |  |
| Zoning         | Warm Springs Innovation District 10<br>(WSI 10) |  |
| Year Built     | 2005                                            |  |
| Parking        | Abundant reserved and open parking spaces       |  |
| APN            | 519-173-027                                     |  |
|                |                                                 |  |



## FLOOR PLAN



THE IY GROUP

## PROPERTY PHOTOS

#### FLEXIBLE TURNKEY OFFICE SPACE SOLUTIONS FOR LEASE



## PROPERTY PHOTOS

### FLEXIBLE TURNKEY OFFICE SPACE SOLUTIONS FOR LEASE



## PROPERTY AERIAL

#### FLEXIBLE TURNKEY OFFICE SPACE SOLUTIONS FOR LEASE



## AMENITY MAP

#### FLEXIBLE TURNKEY OFFICE SPACE SOLUTIONS FOR LEASE



THE IVY GROUP

## LOCATION OVERVIEW

Fremont is a city in Alameda County, California. Located in the East Bay region of the Bay Area, Fremont has a population of 230,504 as of 2020, making it the fourth most populous city in the Bay Area, behind San Jose, San Francisco, and Oakland. It is the closest East Bay city to the high tech Silicon Valley network of businesses, and has a strong tech industry presence. Companies headquartered in Fremont include Antec Inc, Corsair Gaming, Electronics for Imaging, Ikanos Communications, Lam Research, Fremont Bank, Nielsen Nor