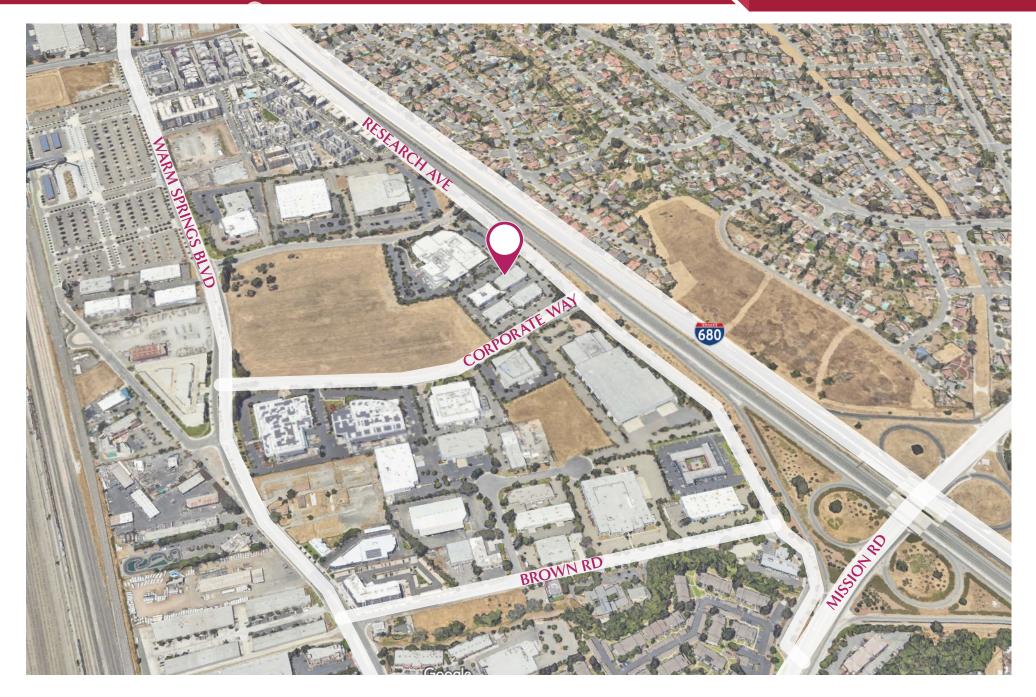

--------------------------|--|
| Lot Size       | ± 208,608 SF (± 4.789 acres acres)              |  |
| Use            | Office / R&D                                    |  |
| Zoning         | Warm Springs Innovation District 10<br>(WSI 10) |  |
| Year Built     | 2005                                            |  |
| Parking        | Abundant reserved and open parking spaces       |  |
| APN            | 519-173-027                                     |  |
|                |                                                 |  |



## FLOOR PLAN



THE IY GROUP

## PROPERTY PHOTOS

#### FLEXIBLE TURNKEY OFFICE SPACE SOLUTIONS FOR LEASE



## PROPERTY PHOTOS

### FLEXIBLE TURNKEY OFFICE SPACE SOLUTIONS FOR LEASE



## PROPERTY AERIAL

#### FLEXIBLE TURNKEY OFFICE SPACE SOLUTIONS FOR LEASE



## AMENITY MAP

#### FLEXIBLE TURNKEY OFFICE SPACE SOLUTIONS FOR LEASE



THE IVY GROUP

## LOCATION OVERVIEW

Fremont is a city in Alameda County, California. Located in the East Bay region of the Bay Area, Fremont has a population of 230,504 as of 2020, making it the fourth most populous city in the Bay Area, behind San Jose, San Francisco, and Oakland. It is the closest East Bay city to the high tech Silicon Valley network of businesses, and has a strong tech industry presence. Companies headquartered in Fremont include Antec Inc, Corsair Gaming, Electronics for Imaging, Ikanos Communications, Lam Research, Fremont Bank, Nielsen Norman Group, Oplink Communications, SYNNEX, S3 Graphics, Tailored Brands and DCKAP.

Fremont is served by Interstate 880 (Nimitz Freeway) and Interstate 680