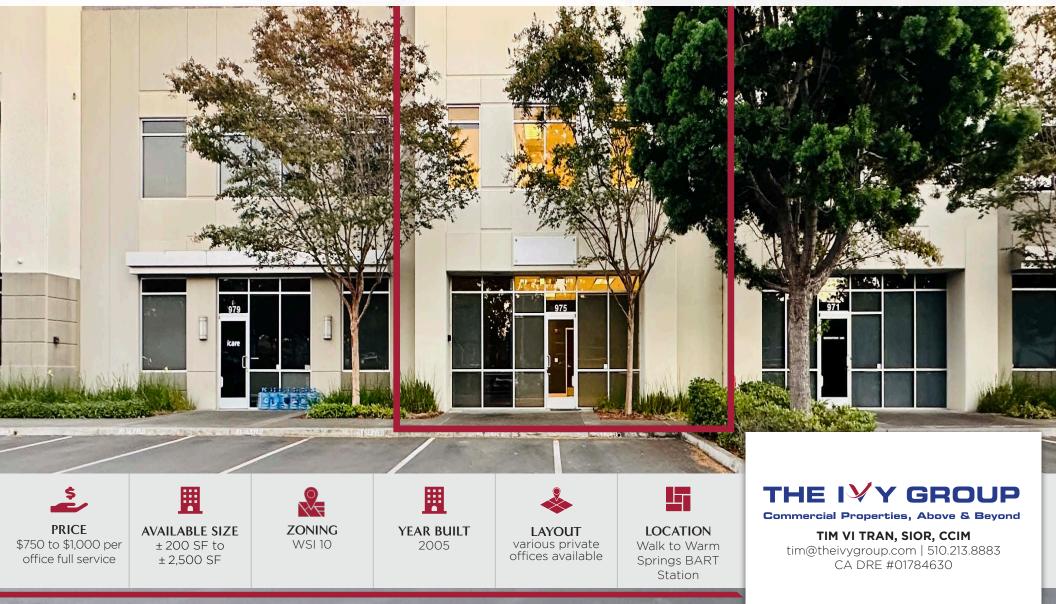

# FLEXIBLE OFFICE SPACE SOLUTIONS

975 Corporate Way Fremont, CA

#### OFFICE / R&D CONDOMINIUM FOR LEASE IN FREMONT'S WARM SPRINGS INNOVATION DISTRICT

The Ivy Group proudly presents an exceptional leasing opportunity: an office/warehouse condominium located in the prestigious Venture Commerce Center Fremont.

| Available Size | ±200 SF to ±2,500 SF                            |  |
|----------------|-------------------------------------------------|--|
| Lot Size       | ± 208,608 SF (± 4.789 acres acres)              |  |
| Use            | Office / R&D                                    |  |
| Zoning         | Warm Springs Innovation District 10<br>(WSI 10) |  |
| Year Built     | 2005                                            |  |
| Parking        | Abundant reserved and open parking spaces       |  |
| APN            | 519-173-027                                     |  |
|                |                                                 |  |