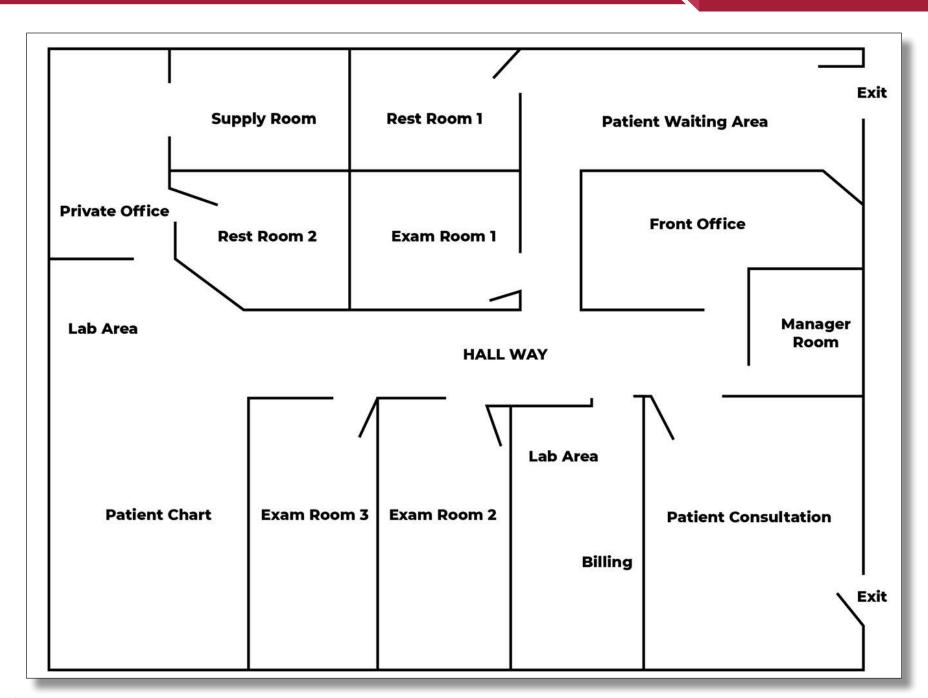

This office suite features a welcoming reception area, six private offices, two restrooms, hardwood floors, recessed lighting, central HVAC, ample file storage, and a spacious common room. It offers healthcare professionals an optimal environment to provide exceptional patient care with the convenience of flexible leasing terms.