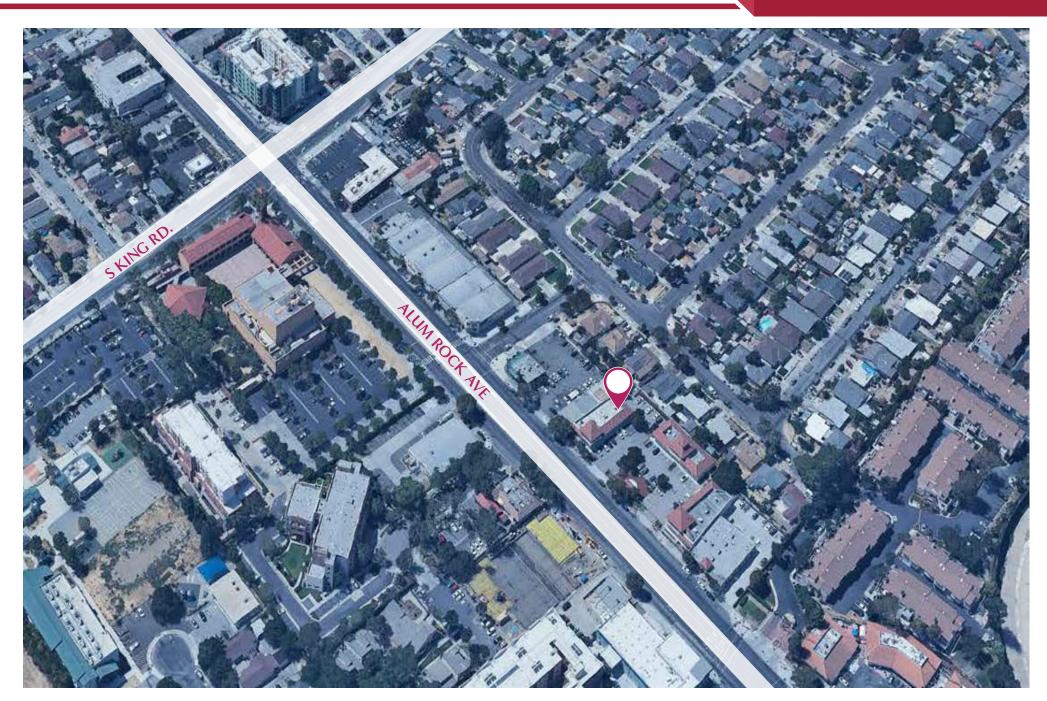

ronment to provide exceptional patient care with the convenience of flexible leasing terms.

| Building Size  | ± 1,186 SF                            |  |
|----------------|---------------------------------------|--|
| Lot Size       | ± 1,353 SF (± 0.031 acres)            |  |
| Use            | Healthcare / Medical Office           |  |
| Zoning         | Main Street Ground Floor (MS-G)       |  |
| Year Built     | 1993                                  |  |
| Power          | 200 A, 120/240 V, 3 Ø                 |  |
| HVAC           | Central Air and Heat                  |  |
| Freeway Access | Easy access to freeways 101, 680, 880 |  |
| APN            | 481-68-008                            |  |
|                |                                       |  |





## PROPERTY AERIAL







## PROPERTY PHOTOS









## PROPERTY PHOTOS













### LOCATION OVERVIEW

San Jose, California, stands as a vibrant cornerstone of Silicon Valley, renowned for its affluence in innovation and technology. It is the third-largest city in California and one of the wealthiest in the United States. This bustling urban center blends a rich historical heritage with its status as a global technology hub. Downtown San Jose is dotted with high-rises, cultural institutions like the Tech Interactive Museum, and diverse culinary offerings, reflecting its multicultural population. The city is also home to several prestigious universities and is characterized by its mild, Mediterranean climate, which provides a comfortable backdrop for the plethora of outdoor activities and lush parks such