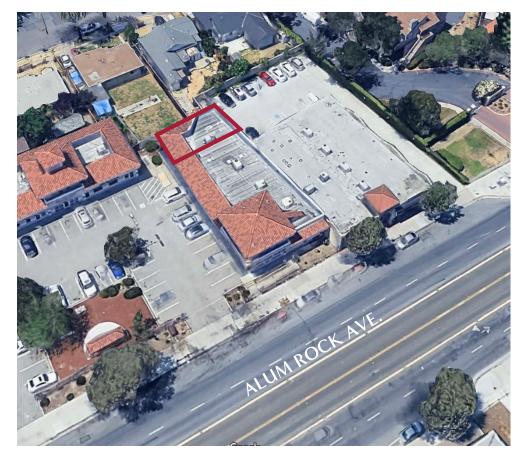

ssionals an optimal environment to provide exceptional patient care with the convenience of flexible leasing terms.

| Building Size  | ± 1,186 SF                            |  |
|----------------|---------------------------------------|--|
| Lot Size       | ± 1,353 SF (± 0.031 acres)            |  |
| Use            | Healthcare / Medical Office           |  |
| Zoning         | Main Street Ground Floor (MS-G)       |  |
| Year Built     | 1993                                  |  |
| Power          | 200 A, 120/240 V, 3 Ø                 |  |
| HVAC           | Central Air and Heat                  |  |
| Freeway Access | Easy access to freeways 101, 680, 880 |  |
| APN            | 481-68-008                            |  |
|                |                                       |  |





## PROPERTY AERIAL







## PROPERTY PHOTOS









## PROPERTY PHOTOS













### LOCATION OVERVIEW

San Jose, California, stands as a vibrant cornerstone of Silicon Valley, renowned for its affluence in innovation and technology. It is the third-largest city in California and one of the wealthiest in the United States. This bustling urban center blends a rich historical heritage with its status as a global technology hub. Downtown San Jose is dotted with high-rises, cultural institutions like the Tech Interactive Museum, and diverse culinary offerings, reflecting its multicultural population. The city is also home to several prestigious universities and is characterized by its mild, Mediterranean climate, which provides a comfortable backdrop for the plethora of outdoor activi