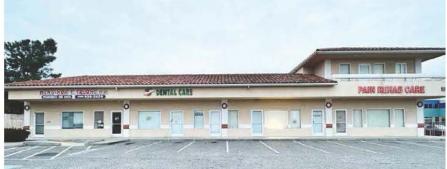

ence of flexible leasing terms.

| Building Size  | ± 1,186 SF                            |  |
|----------------|---------------------------------------|--|
| Lot Size       | ± 1,353 SF (± 0.031 acres)            |  |
| Use            | Healthcare / Medical Office           |  |
| Zoning         | Main Street Ground Floor (MS-G)       |  |
| Year Built     | 1993                                  |  |
| Power          | 200 A, 120/240 V, 3 Ø                 |  |
| HVAC           | Central Air and Heat                  |  |
| Freeway Access | Easy access to freeways 101, 680, 880 |  |
| APN            | 481-68-008                            |  |
|                |                                       |  |





## PROPERTY AERIAL







## PROPERTY PHOTOS









## PROPERTY PHOTOS













### LOCATION OVERVIEW

San Jose, California, stands as a vibrant cornerstone of Silicon Valley, renowned for its affluence in innovation and technology. It is the third-largest city in California and one of the wealthiest in the United States. This bustling urban center blends a rich historical heritage with its status as a global technology hub. Downtown San Jose is dotted with high-rises, cultural institutions like the Tech Interactive Museum, and diverse culinary offerings, reflecting its multicultural population. The city is also home to several prestigious universities and is characterized by its mild, Mediterranean climate, which provides a comfortable backdrop for the plethora of outdoor activities and lush parks such as the expansive Alum Rock Park. Known for its high quality