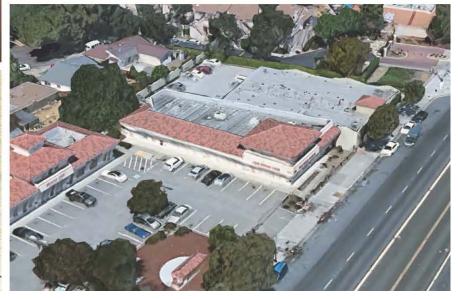

of flexible leasing terms.

| Building Size  | ± 1,186 SF                            |  |
|----------------|---------------------------------------|--|
| Lot Size       | ± 1,353 SF (± 0.031 acres)            |  |
| Use            | Healthcare / Medical Office           |  |
| Zoning         | Main Street Ground Floor (MS-G)       |  |
| Year Built     | 1993                                  |  |
| Power          | 200 A, 120/240 V, 3 Ø                 |  |
| HVAC           | Central Air and Heat                  |  |
| Freeway Access | Easy access to freeways 101, 680, 880 |  |
| APN            | 481-68-008                            |  |
|                |                                       |  |





## PROPERTY AERIAL







## PROPERTY PHOTOS









## PROPERTY PHOTOS













### LOCATION OVERVIEW

San Jose, California, stands as a vibrant cornerstone of Silicon Valley, renowned for its affluence in innovation and technology. It is the third-largest city in California and one of the wealthiest in the United States. This bustling urban center blends a rich historical heritage with its status as a global technology hub. Downtown San Jose is dotted with high-rises, cultural institutions like the Tech Interactive Museum, and diverse culinary offerings, reflecting its multicultural population. The city is also home to several prestigious universities and is characterized by its mild, Mediterranean climate, which provides a comfortable backdrop for the plethora of outdoor activities and lush parks such as the expansive Alum Rock Park. Known for its high quality of