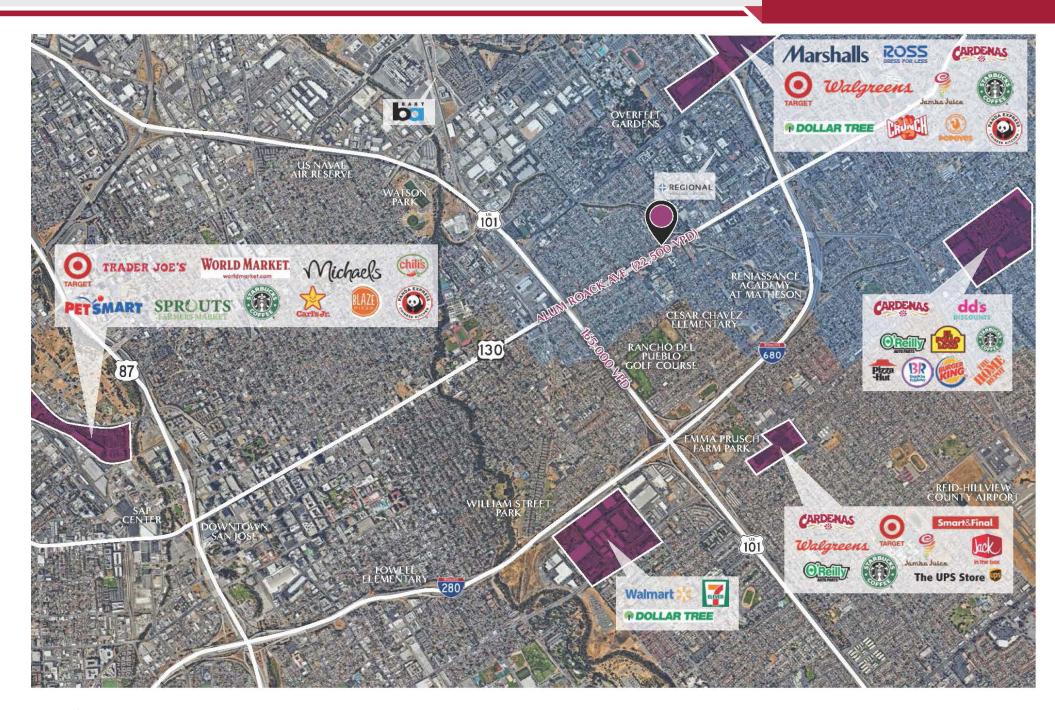

### LOCATION OVERVIEW

San Jose, California, stands as a vibrant cornerstone of Silicon Valley, renowned for its affluence in innovation and technology. It is the third-largest city in California and one of the wealthiest in the United States. This bustling urban center blends a rich historical heritage with its status as a global technology hub. Downtown San Jose is dotted with high-rises, cultural institutions like the Tech Interactive Museum, and diverse culinary offerings, reflecting its multicultural population. The city is also home to several prestigious universities and is characterized by its mild, Mediterranean climate, which provides a comfortable backdrop for the plethora of outdoor activities and lush parks such as the expansive Alum Rock Park. Known for its high quality of life, San Jose continues to attract tech professionals and families alike, making it a dynamic and forward-moving city.