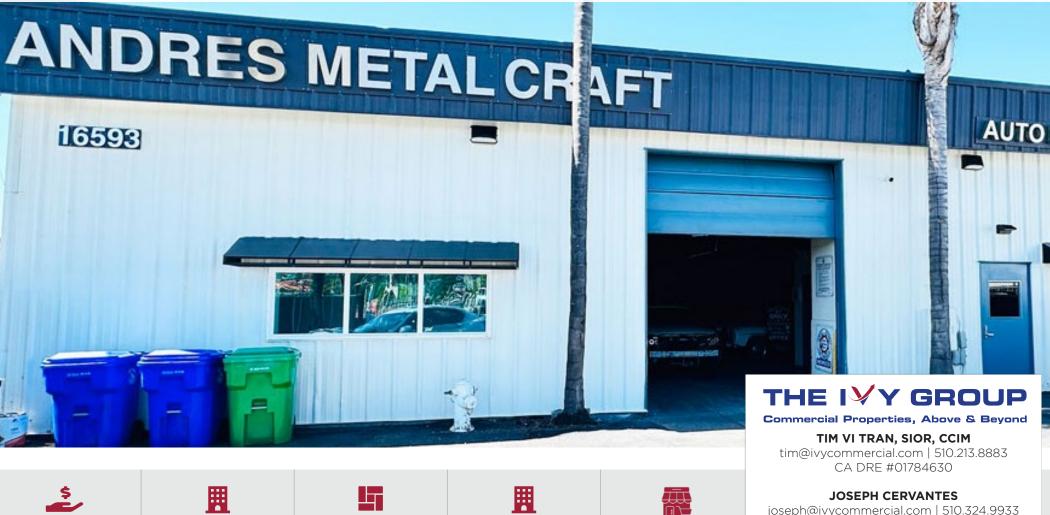

### ±6,972 SF AUTO BODY SHOP FOR LEASE 16593 East 14th Street

San Leandro, CA

YEAR BUILT

1968

USE

Auto body

and repair shop

LOT SIZE

**DIEGO CERVANTES** diego@ivycommercial.com | 510.856.8238 CA DRE #02245887

The Ivy Group is pleased to offer FOR LEASE a prime auto body shop opportunity

Situated on the prominent East 14th Street in San Leandro, this property boasts a strong track record, having served as an auto body shop for more than twenty years. It features two paint booths, two grade level rollup doors, and abundant onsite and street parking, indicative of its well established operational capacity.

Enhanced security is ensured by the property's fenced and paved layout. Furthermore, recent renovations have upgraded the exterior facade and parking lot, reflecting a commitment to modernization and quality.

The property is highly visible from East 14th Street, and minutes away from major freeways.

| Building Size  | ± 6,972 SF                                                          |  |
|----------------|---------------------------------------------------------------------|--|
| Lot Size       | ±18,000 SF (±0.41 acres)                                            |  |
| Use            | Auto body and repair shop                                           |  |
| Zoning         | Unincorporated area of San Leandro, CA                              |  |
| Year Built     | 1968                                                                |  |
| Freeway Access | Easy access to freeways 580 / 880                                   |  |
| Bus Stop       | Walking distance to major bus stops and public transportation nodes |  |
| APN            | 80B-300-10                                                          |  |