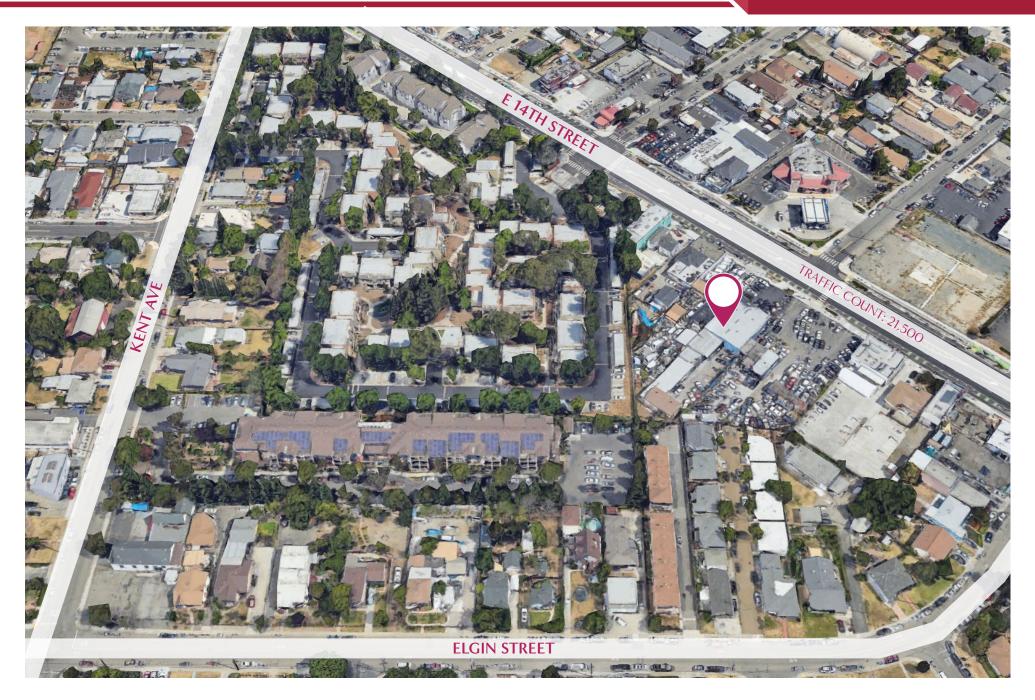

---------------|---------------------------------------------------------------------|--|
| Lot Size       | ±18,000 SF (±0.41 acres)                                            |  |
| Use            | Auto body and repair shop                                           |  |
| Zoning         | Unincorporated area of San Leandro, CA                              |  |
| Year Built     | 1968                                                                |  |
| Freeway Access | Easy access to freeways 580 / 880                                   |  |
| Bus Stop       | Walking distance to major bus stops and public transportation nodes |  |
| APN            | 80B-300-10                                                          |  |





## PROPERTY AERIAL

#### ±6,972 SF AUTO BODY SHOP FOR LEASE



## PROPERTY PHOTOS

#### ±6,972 SF AUTO BODY SHOP FOR LEASE



## PROPERTY PHOTOS

#### ±6,972 SF AUTO BODY SHOP FOR LEASE



## AMENITY MAP

#### ±6,972 SF AUTO BODY SHOP FOR LEASE



THE IYY GROUP

## LOCATION OVERVIEW

#### ±6,972 SF AUTO BODY SHOP FOR LEASE

San Leandro is one of the nation's most diverse cities, located at the center of the dynamic San Francisco Bay Area. With a vibrant community of more than 89,000 residents, San Leandro is proud of its well-maintained neighborhoods, excellent public libraries, twenty-one public parks, quality local schools, and a wide range of shopping, dining, and entertainment options. The City also encompasses a large industrial area home to the thriving advanced manufacturing industry.

The City's Economic Development mission is to improve San