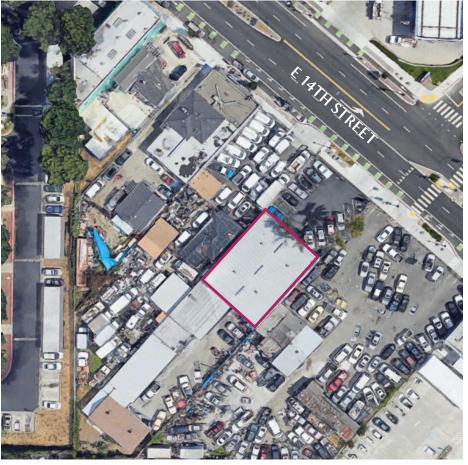

|  |
|----------------|---------------------------------------------------------------------|--|
| Lot Size       | ±18,000 SF (±0.41 acres)                                            |  |
| Use            | Auto body and repair shop                                           |  |
| Zoning         | Unincorporated area of San Leandro, CA                              |  |
| Year Built     | 1968                                                                |  |
| Freeway Access | Easy access to freeways 580 / 880                                   |  |
| Bus Stop       | Walking distance to major bus stops and public transportation nodes |  |
| APN            | 80B-300-10                                                          |  |





## PROPERTY AERIAL

#### ±6,972 SF AUTO BODY SHOP FOR LEASE



## PROPERTY PHOTOS

#### ±6,972 SF AUTO BODY SHOP FOR LEASE



## PROPERTY PHOTOS

#### ±6,972 SF AUTO BODY SHOP FOR LEASE



## AMENITY MAP

#### ±6,972 SF AUTO BODY SHOP FOR LEASE



THE IYY GROUP

## LOCATION OVERVIEW

#### ±6,972 SF AUTO BODY SHOP FOR LEASE

San Leandro is one of the nation's most diverse cities, located at the center of the dynamic San Francisco Bay Area. With a vibrant community of more than 89,000 residents, San Leandro is proud of its well-maintained neighborhoods, excellent public libraries, twenty-one public parks, quality local schools, and a wide range of shopping, dining, and entertainment options. The City also encompasses a large industrial area home to the thriving advanced manufacturing ind