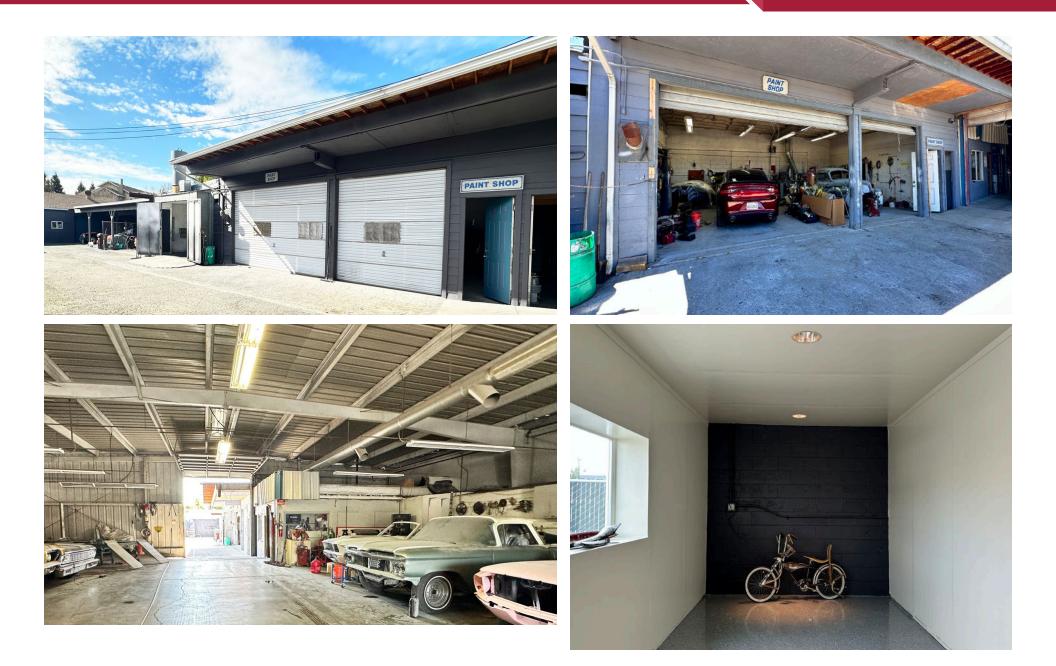

## PROPERTY PHOTOS

#### ±6,972 SF AUTO BODY SHOP FOR LEASE

**DIEGO CERVANTES** diego@ivycommercial.com | 510.856.8238 CA DRE #02245887

The Ivy Group is pleased to offer FOR LEASE a prime auto body shop opportunity

Situated on the prominent East 14th Street in San Leandro, this property boasts a strong track record, having served as an auto body shop for more than twenty years. It features two paint booths, two grade level rollup doors, and abundant onsite and street parking, indicative of its well established operational capacity.

Enhanced security is ensured by the property's fenced and paved layout. Furthermore, recent renovations have upgraded the exterior facade and parking lot, reflecting a commitment to modernization and quality.

The property is highly visible from East 14th Street, and minutes away from major freeways.

| Building Size  | ± 6,972 SF                                                          |  |
|----------------|---------------------------------------------------------------------|--|
| Lot Size       | ±18,000 SF (±0.41 acres)                                            |  |
| Use            | Auto body and repair shop                                           |  |
| Zoning         | Unincorporated area of San Leandro, CA                              |  |
| Year Built     | 1968                                                                |  |
| Freeway Access | Easy access to freeways 580 / 880                                   |  |
| Bus Stop       | Walking distance to major bus stops and public transportation nodes |  |
| APN            | 80B-300-10                                                          |  |