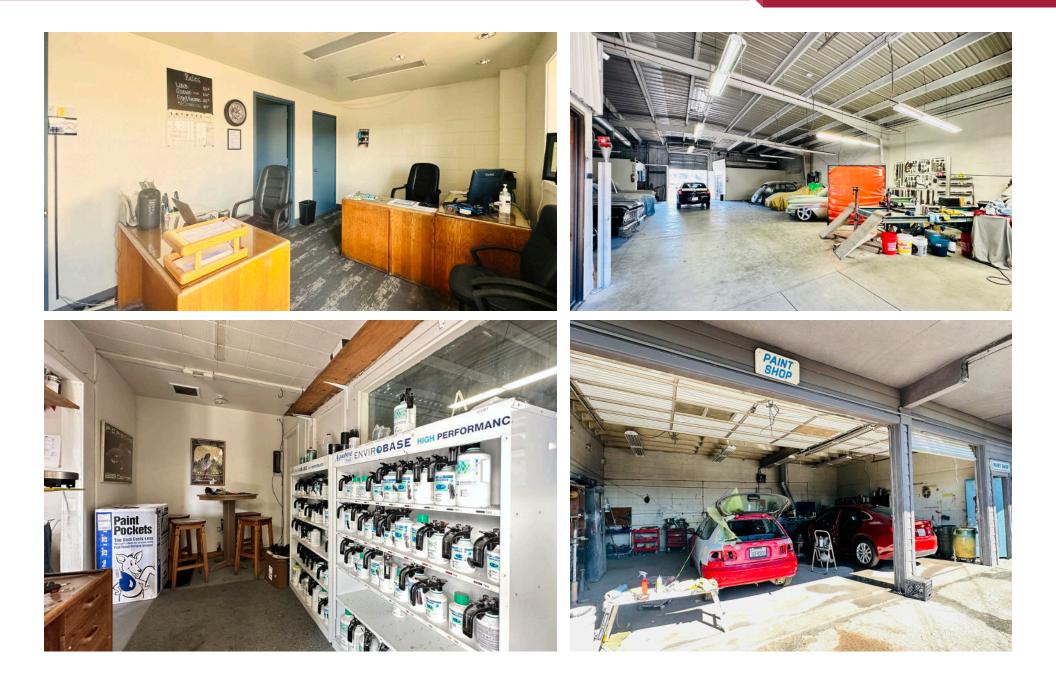

## PROPERTY PHOTOS

#### ±6,972 SF AUTO BODY SHOP FOR LEASE

**DIEGO CERVANTES** diego@ivycommercial.com | 510.856.8238 CA DRE #02245887

The Ivy Group is pleased to offer FOR LEASE a prime auto body shop opportunity

Situated on the prominent East 14th Street in San Leandro, this property boasts a strong track record, having served as an auto body shop for more than twenty years. It features two paint booths, two grade level rollup doors, and abundant onsite and street parking, indicative of its well established operational capacity.

Enhanced security is ensured by the property's fenced and paved layout. Furthermore, recent renovations have upgraded the exterior facade and parking lot, reflecting a commitment to modernization and quality.

The property is highly visible from East 14th Street, and minutes away from major freeways.

| Building Size  | ± 6,972 SF                                                          |  |
|----------------|---------------------------------------------------------------------|--|
| Lot Size       | ±18,000 SF (±0.41 acres)                                            |  |
| Use            | Auto body and repair shop                                           |  |
| Zoning         | Unincorporated area of San Leandro, CA                              |  |
| Year Built     | 1968                                                                |  |
| Freeway Access | Easy access to freeways 580 / 880                                   |  |
| Bus Stop       | Walking distance to major bus stops and public transportation nodes |  |
| APN            | 80B-300-10                                                          |  |