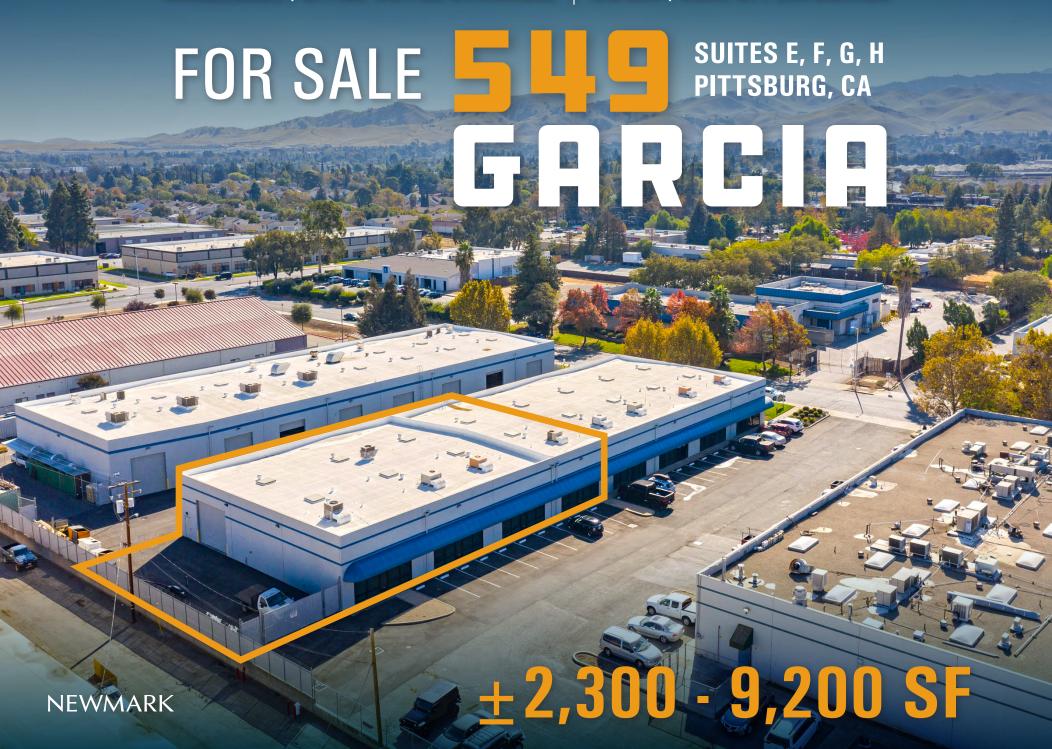

# FOR SALE 549 GARCIA

SUITES E, F, G, H PITTSBURG, CA

FOUR (4) SUITES TO BE SOLD SEPARATE OR TOGETHER. VARIOUS SIZE OPTIONS: 2,300 SF, 4,600 SF, 6,900 SF OR 9,200 SF

EACH SUITE HAS  $\pm 10\%$  - 20% OF HIGH-END OFFICE BUILDOUT AND A RESTROOM

WILL BE DELIVERED VACANT

SECURED, GATED PROPERTY

BUILT IN 1991 (CONCRETE TILT-UP CONSTRUCTION)

FIVE (5) LARGE GRADE-LEVEL DOORS (14'H X 16'W)

16' MINIMUM WAREHOUSE CLEARANCE

800 AMPS, 120/208V, 3-PHASE POWER (BUYER TO VERIFY)

FULLY SPRINKLERED WITH SKYLIGHTS IN WAREHOUSE

EXISTING KITCHEN, BREAKROOM AND SHOWER

±2,500 SF PAVED YARD IN REAR

2.5 PER 1,000 PARKING RATIO

CLEAN, METICULOUSLY-MAINTAINED PROPERTY

PD (PLANNED DEVELOPMENT) ZONING. BUYER TO VERIFY USE IS PERMITTED WITH THE CITY

BONUS MEZZANINE STORAGE