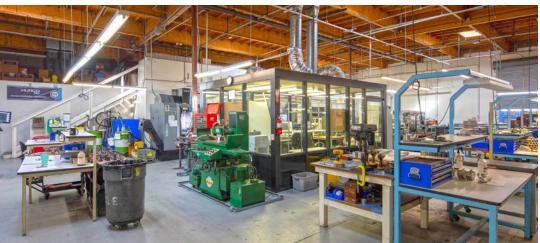

FULLY SPRINKLERED WITH SKYLIGHTS IN WAREHOUSE

EXISTING KITCHEN, BREAKROOM AND SHOWER

±2,500 SF PAVED YARD IN REAR

2.5 PER 1,000 PARKING RATIO

CLEAN, METICULOUSLY-MAINTAINED PROPERTY

PD (PLANNED DEVELOPMENT) ZONING. BUYER TO VERIFY USE IS PERMITTED WITH THE CITY