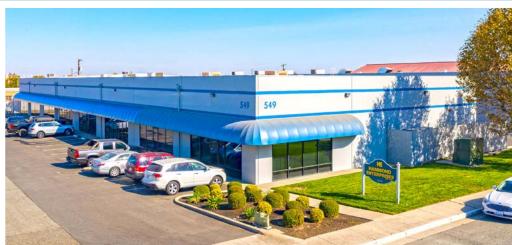

WILL BE DELIVERED VACANT

SECURED, GATED PROPERTY

BUILT IN 1991 (CONCRETE TILT-UP CONSTRUCTION)

FIVE (5) LARGE GRADE-LEVEL DOORS (14'H X 16'W)

16' MINIMUM WAREHOUSE CLEARANCE

800 AMPS, 120/208V, 3-PHASE POWER (BUYER TO VERIFY)