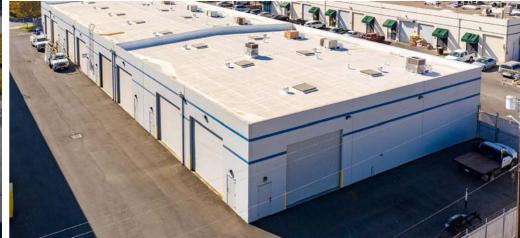

# FOR SALE 549 GARCIA

SUITES E, F, G, H PITTSBURG, CA

FOUR (4) SUITES TO BE SOLD SEPARATE OR TOGETHER. VARIOUS SIZE OPTIONS: 2,300 SF, 4,600 SF, 6,900 SF OR 9,200 SF

EACH SUITE HAS  $\pm 10\%$  - 20% OF HIGH-END OFFICE BUILDOUT AND A RESTROOM

WILL BE DELIVERED VACANT

SECURED, GATED PROPERTY

BUILT IN 1991 (CONCRETE TILT-UP CONSTRUCTION)

FIVE (5) LARGE GRADE-LEVEL DOORS (14'H X 16'W)

16' MINIMUM WAREHOUSE CLEARANCE

800 AMPS, 120/208V, 3-PHASE POWER (BUYER TO VERIFY)