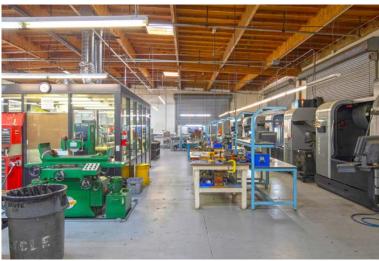

# FOR SALE 549 GARCIA

SUITES E, F, G, H PITTSBURG, CA

FOUR (4) SUITES TO BE SOLD SEPARATE OR TOGETHER. VARIOUS SIZE OPTIONS: 2,300 SF, 4,600 SF, 6,900 SF OR 9,200 SF

EACH SUITE HAS  $\pm 10\%$  - 20% OF HIGH-END OFFICE BUILDOUT AND A RESTROOM

WILL BE DELIVERED VACANT

SECURED, GATED PROPERTY

BUILT IN 1991 (CONCRETE TILT-UP CONSTRUCTION)

FIVE (5) LARGE GRADE-LEVEL DOORS (14'H X 16'W)

16' MINIMUM WAREHOUSE CLEARANCE

800 AMPS, 120/208V, 3-PHASE POWER (BUYER TO VERIFY)

FULLY SPRINKLERED WITH SKYLIGHTS IN WAREHOUSE

EXISTING KITCHEN, BREAKROOM AND SHOWER

±2,500 SF PAVED YARD IN REAR

2.5 PER 1,000 PARKING RATIO

CLEAN, METICULOUSLY-MAINTAINED PROPERTY

PD (PLANNED DEVELOPMENT) ZONING. BUYER TO VERIFY USE IS PERMITTED WITH THE CITY