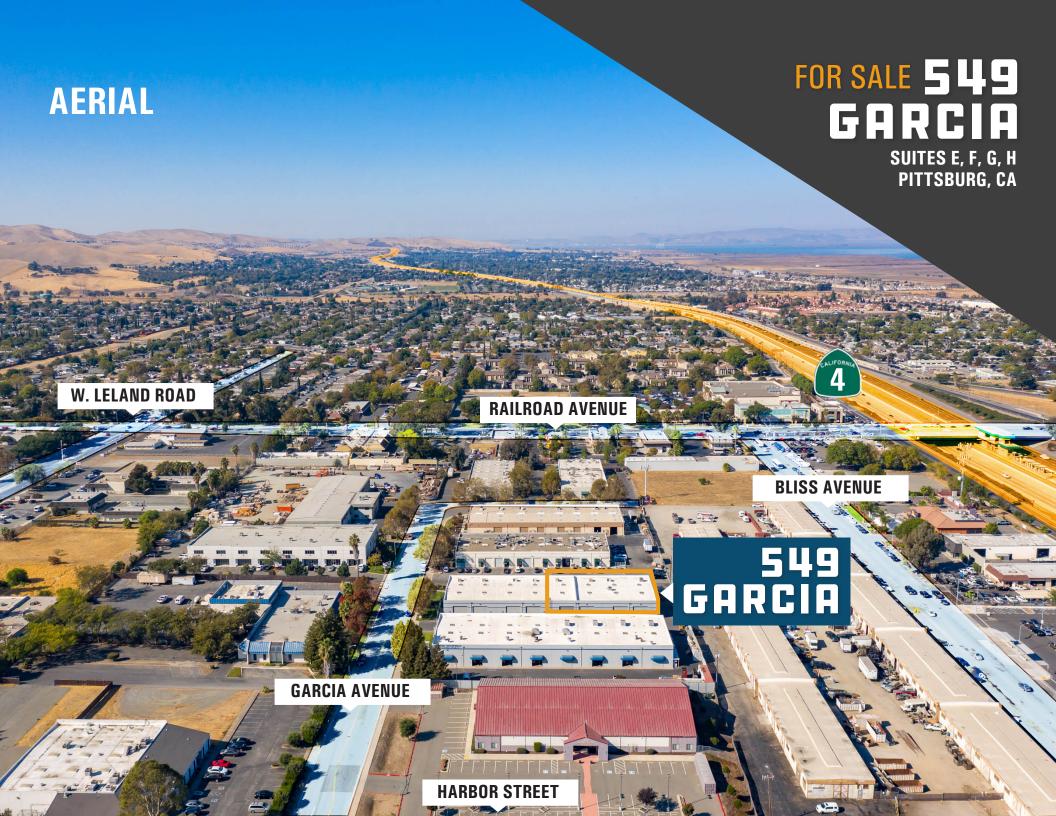

# FOR SALE 549 GARCIA

SUITES E, F, G, H PITTSBURG, CA

FOUR (4) SUITES TO BE SOLD SEPARATE OR TOGETHER. VARIOUS SIZE OPTIONS: 2,300 SF, 4,600 SF, 6,900 SF OR 9,200 SF

EACH SUITE HAS  $\pm 10\%$  - 20% OF HIGH-END OFFICE BUILDOUT AND A RESTROOM

## FOR SALE 549 GARCIA

SUITES E, F, G, H PITTSBURG, CA

\*NOT TO SCALE