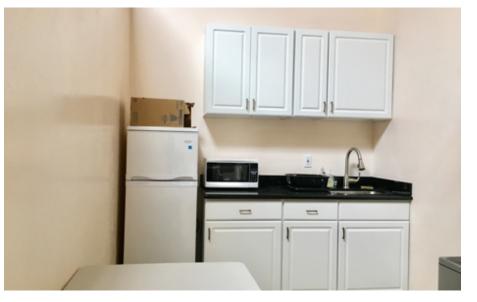

46560 FOR LEASE \$2,275/month modified gross

46560 Fremont Blvd, Suite 107, Fremont, CA | APN 519-1729-7

± 1,250 square feet | Industrial Tech (IT) zoning

Perfect for small business, or startups | Low association dues \$225/month

Tim Vi Tran, CCIM, CIPS

Tel: 510 213 8883 Email: tim@ivycommercial.com Cal DRE# 01526603

### PROPERTY HIGHLIGHTS

Size: ± 1,250 square feet

Office: 25% office/reception area with dropped ceilings, 75% warehouse

**Restroom:** one private, unisex restroom inside unit

Grade Level Door: one drive in roll up door

**Power**: 125 amps, 120/240 volts, 110/220 volt outlets

Ceiling Height: ± 9 ft office / 16 ft warehouse

Year Built: 1998

HVAC: heating / air conditioning

Fire Sprinkler: fully sprinklered

Parking: abundant first come first served, unreserved



Location: Ideally located in Bayside Business Park. Walking distance to major hotels (i.e., Marriott, Hyatt, Hampton Inn, etc), premium gym (Club Sport), shopping, restaurants, and numerous high tech companies

Public Transportation: ± 2.5 miles to Warm Springs BART station, easy access to bus linesAmenities: green belt with jogging paths along water lagoon with fountains

#### FLOOR PLAN



#### SITE MAP



#### PROPERTY PHOTOS









#### PROPERTY PHOTOS









900

COMPANIES MAKE STUFF IN FREMONT





JOBS IN MANUFACTURING MILLION SQUARE FEET OF OFFICE/R&D/INDUSTRIAL SPACE

9+

MILLION SQUARE FEET

OF COMMERCIAL SPACE

IN WARM SPRINGS INNOVATION DISTRICT

#1

FOR TECH STARTUPS PER CAPITA IN THE COUNTRY (SIZEUP.COM) 27

MILES TO THE PORT OF OAKLAND



#### **Contact Exclusive Agent