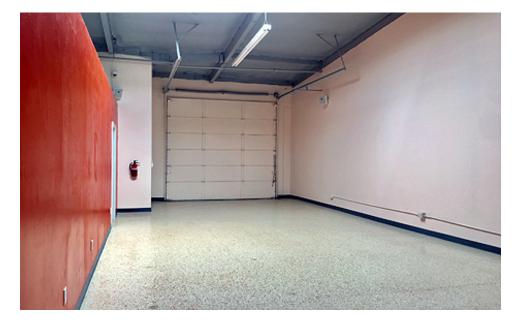

ehouse

**Restroom:** one private, unisex restroom inside unit

Grade Level Door: one drive in roll up door

**Power**: 125 amps, 120/240 volts, 110/220 volt outlets

Ceiling Height: ± 9 ft office / 16 ft warehouse

Year Built: 1998

HVAC: heating / air conditioning

Fire Sprinkler: fully sprinklered

Parking: abundant first come first served, unreserved



Location: Ideally located in Bayside Business Park. Walking distance to major hotels (i.e., Marriott, Hyatt, Hampton Inn, etc), premium gym (Club Sport), shopping, restaurants, and numerous high tech companies

Public Transportation: ± 2.5 miles to Warm Springs BART station, easy access to bus linesAmenities: green belt with jogging paths along water lagoon with fountains

#### FLOOR PLAN



#### SITE MAP



#### PROPERTY PHOTOS









#### PROPERTY PHOTOS









900

COMPANIES MAKE STUFF IN FREMONT





JOBS IN MANUFACTURING MILLION SQUARE FEET OF OFFICE/R&D/INDUSTRIAL SPACE

9+

MILLION SQUARE FEET

OF COMMERCIAL SPACE

IN WARM SPRINGS INNOVATION DISTRICT

#1

FOR TECH STARTUPS PER CAPITA IN THE COUNTRY (SIZEUP.COM) 27

MILES TO THE PORT OF OAKLAND



#### **Contact Exclusive Agent for Details and Tour**

Tim Vi Tran, CCIM, CIPS Tel: 510 213 8883 | Email: tim@ivycommercial.com 39488 Stevenson Place, Suite 100 Fremont, CA 94539 www.ivycommercial.com CA BRE # 01526603

\*\*\* Statistics and map by ThinkSiliconValley.com

Acquisition | Disposition | Leasing | Management | Value-added