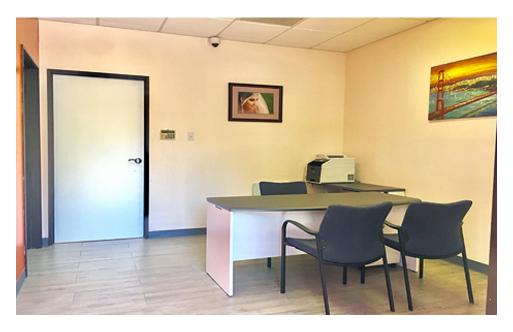

ivate, unisex restroom inside unit

Grade Level Door: one drive in roll up door

**Power**: 125 amps, 120/240 volts, 110/220 volt outlets

Ceiling Height: ± 9 ft office / 16 ft warehouse

Year Built: 1998

HVAC: heating / air conditioning

Fire Sprinkler: fully sprinklered

Parking: abundant first come first served, unreserved



Location: Ideally located in Bayside Business Park. Walking distance to major hotels (i.e., Marriott, Hyatt, Hampton Inn, etc), premium gym (Club Sport), shopping, restaurants, and numerous high tech companies

Public Transportation: ± 2.5 miles to Warm Springs BART station, easy access to bus linesAmenities: green belt with jogging paths along water lagoon with fountains

#### FLOOR PLAN



#### SITE MAP



#### PROPERTY PHOTOS









#### PROPERTY PHOTOS









900

COMPANIES MAKE STUFF IN FREMONT





JOBS IN MANUFACTURING MILLION SQUARE FEET OF OFFICE/R&D/INDUSTRIAL SPACE

9+

MILLION SQUARE FEET

OF COMMERCIAL SPACE

IN WARM SPRINGS INNOVATION DISTRICT

#1

FOR TECH STARTUPS PER CAPITA IN THE COUNTRY (SIZEUP.COM) 27

MILES TO THE PORT OF OAKLAND



#### **Contact Exclusive Agent for Details and Tour**

Tim Vi Tran, CCIM, CIPS Tel: 510 213 8883 | Email: tim@ivycommercial.com 39488 Stevenson Place, Suite 100 Fremont, CA 94539 www.ivycommercial.com CA BRE # 01526603

\*\*\* Statistics and map by ThinkSiliconValley.com

Acquisition | Disposition | Leasing | Management | Value-added