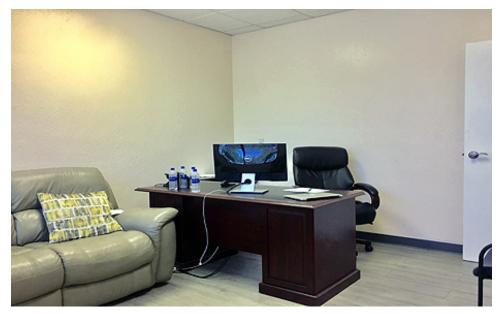

private, unisex restroom inside unit

Grade Level Door: one drive in roll up door

**Power**: 125 amps, 120/240 volts, 110/220 volt outlets

Ceiling Height: ± 9 ft office / 16 ft warehouse

Year Built: 1998

HVAC: heating / air conditioning

Fire Sprinkler: fully sprinklered

Parking: abundant first come first served, unreserved



Location: Ideally located in Bayside Business Park. Walking distance to major hotels (i.e., Marriott, Hyatt, Hampton Inn, etc), premium gym (Club Sport), shopping, restaurants, and numerous high tech companies

Public Transportation: ± 2.5 miles to Warm Springs BART station, easy access to bus linesAmenities: green belt with jogging paths along water lagoon with fountains

#### FLOOR PLAN



#### SITE MAP



#### PROPERTY PHOTOS









#### PROPERTY PHOTOS









900

COMPANIES MAKE STUFF IN FREMONT





JOBS IN MANUFACTURING MILLION SQUARE FEET OF OFFICE/R&D/INDUSTRIAL SPACE

9+

MILLION SQUARE FEET

OF COMMERCIAL SPACE

IN WARM SPRINGS INNOVATION DISTRICT

#1

FOR TECH STARTUPS PER CAPITA IN THE COUNTRY (SIZEUP.COM) 27

MILES TO THE PORT OF OAKLAND



#### **Contact Exclusive Agent for Details and Tour**

Tim Vi Tran, CCIM, CIPS Tel: 510 213 8883 | Email: tim@ivycommercial.com 39488 Stevenson Place, Suite 100 Fremont, CA 94539 www.ivycommercial.com CA BRE # 01526603

\*\*\* Statistics and map by ThinkSiliconValley.com

Acquisition | Disposition | Leasing | Management | Value-added