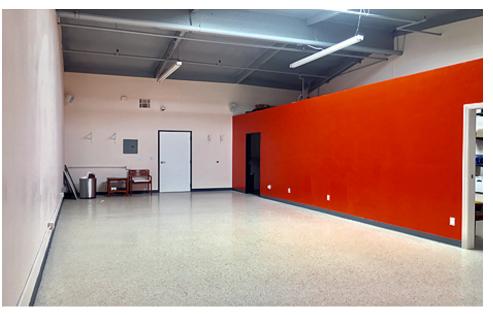

warehouse

**Restroom:** one private, unisex restroom inside unit

Grade Level Door: one drive in roll up door

**Power**: 125 amps, 120/240 volts, 110/220 volt outlets

Ceiling Height: ± 9 ft office / 16 ft warehouse

Year Built: 1998

HVAC: heating / air conditioning

Fire Sprinkler: fully sprinklered

Parking: abundant first come first served, unreserved



Location: Ideally located in Bayside Business Park. Walking distance to major hotels (i.e., Marriott, Hyatt, Hampton Inn, etc), premium gym (Club Sport), shopping, restaurants, and numerous high tech companies

Public Transportation: ± 2.5 miles to Warm Springs BART station, easy access to bus linesAmenities: green belt with jogging paths along water lagoon with fountains

#### FLOOR PLAN



#### SITE MAP



#### PROPERTY PHOTOS









#### PROPERTY PHOTOS









900

COMPANIES MAKE STUFF IN FREMONT





JOBS IN MANUFACTURING MILLION SQUARE FEET OF OFFICE/R&D/INDUSTRIAL SPACE

9+

MILLION SQUARE FEET

OF COMMERCIAL SPACE

IN WARM SPRINGS INNOVATION DISTRICT

#1

FOR TECH STARTUPS PER CAPITA IN THE COUNTRY (SIZEUP.COM) 27

MILES TO THE PORT OF OAKLAND



#### **Contact Exclusive Agent for Details and Tour**

Tim Vi Tran, CCIM, CIPS Tel: 510 213 8883 | Email: tim@ivycommercial.com 39488 Stevenson Place, Suite 100 Fremont, CA 94539 www.ivycommercial.com CA BRE # 01526603

\*\*\* Statistics and map by ThinkSiliconValley.com

Acquisition | Disposition | Leasing | Management | Value-added