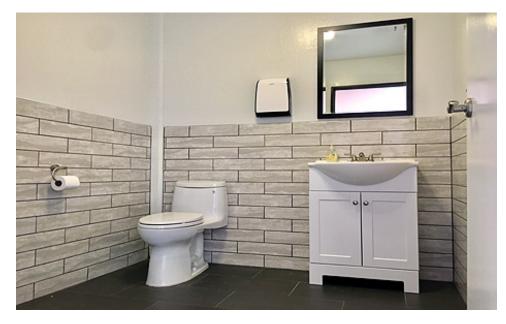

### PROPERTY HIGHLIGHTS

Size: ± 1,250 square feet

Office: 25% office/reception area with dropped ceilings, 75% warehouse

**Restroom:** one private, unisex restroom inside unit

Grade Level Door: one drive in roll up door

#### PROPERTY PHOTOS