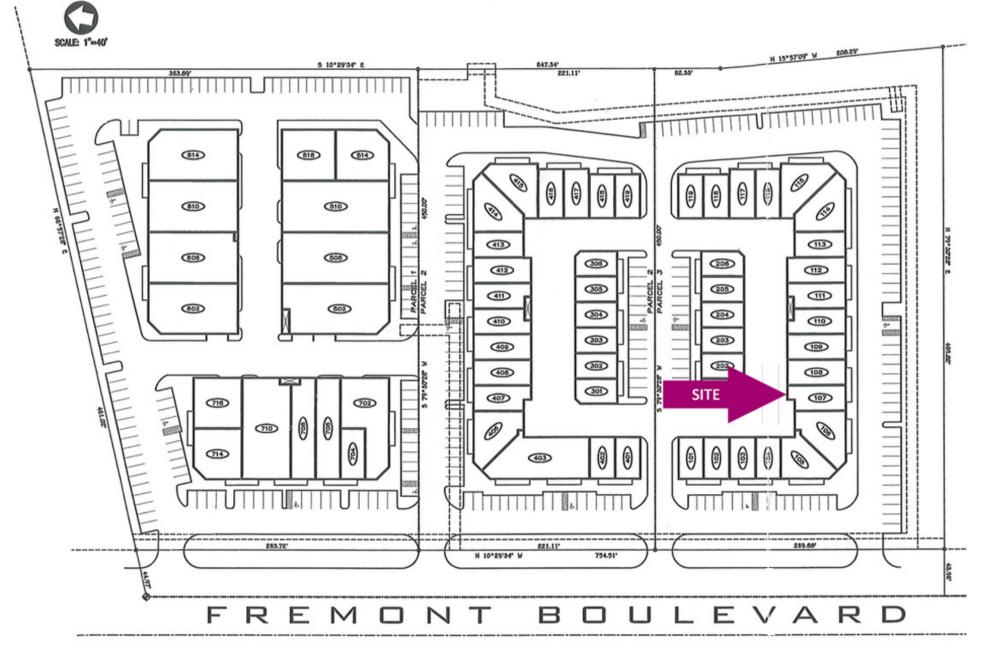

with dropped ceilings, 75% warehouse

**Restroom:** one private, unisex restroom inside unit

Grade Level Door: one drive in roll up door

**Power**: 125 amps, 120/240 volts, 110/220 volt outlets

Ceiling Height: ± 9 ft office / 16 ft warehouse

Year Built: 1998

HVAC: heating / air conditioning

Fire Sprinkler: fully sprinklered

Parking: abundant first come first served, unreserved



Location: Ideally located in Bayside Business Park. Walking distance to major hotels (i.e., Marriott, Hyatt, Hampton Inn, etc), premium gym (Club Sport), shopping, restaurants, and numerous high tech companies

Public Transportation: ± 2.5 miles to Warm Springs BART station, easy access to bus linesAmenities: green belt with jogging paths along water lagoon with fountains

#### FLOOR PLAN



#### SITE MAP



#### PROPERTY PHOTOS









#### PROPERTY PHOTOS









900

COMPANIES MAKE STUFF IN FREMONT





JOBS IN MANUFACTURING MILLION SQUARE FEET OF OFFICE/R&D/INDUSTRIAL SPACE

9+

MILLION SQUARE FEET

OF COMMERCIAL SPACE

IN WARM SPRINGS INNOVATION DISTRICT

#1

FOR TECH STARTUPS PER CAPITA IN THE COUNTRY (SIZEUP.COM) 27

MILES TO THE PORT OF OAKLAND



#### **Contact Exclusive Agent for Details and Tour**

Tim Vi Tran, CCIM, CIPS Tel: 510 213 8883 | Email: tim@ivycommercial.com 39488 Stevenson Place, Suite 100 Fremont, CA 94539 www.ivycommercial.com CA BRE # 01526603

\*\*\* Statistics and map by ThinkSiliconValley.com

Acquisition | Disposition | Leasing | Management | Value-added