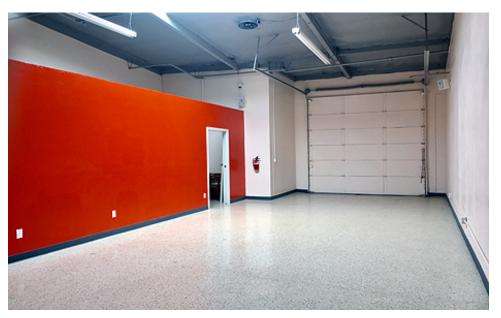

arehouse

**Restroom:** one private, unisex restroom inside unit

Grade Level Door: one drive in roll up door

**Power**: 125 amps, 120/240 volts, 110/220 volt outlets

Ceiling Height: ± 9 ft office / 16 ft warehouse

Year Built: 1998

HVAC: heating / air conditioning

Fire Sprinkler: fully sprinklered

Parking: abundant first come first served, unreserved



Location: Ideally located in Bayside Business Park. Walking distance to major hotels (i.e., Marriott, Hyatt, Hampton Inn, etc), premium gym (Club Sport), shopping, restaurants, and numerous high tech companies

Public Transportation: ± 2.5 miles to Warm Springs BART station, easy access to bus linesAmenities: green belt with jogging paths along water lagoon with fountains

#### FLOOR PLAN



#### SITE MAP



#### PROPERTY PHOTOS









#### PROPERTY PHOTOS









900

COMPANIES MAKE STUFF IN FREMONT





JOBS IN MANUFACTURING MILLION SQUARE FEET OF OFFICE/R&D/INDUSTRIAL SPACE

9+

MILLION SQUARE FEET

OF COMMERCIAL SPACE

IN WARM SPRINGS INNOVATION DISTRICT

#1

FOR TECH STARTUPS PER CAPITA IN THE COUNTRY (SIZEUP.COM) 27

MILES TO THE PORT OF OAKLAND



#### **Contact Exclusive Agent for Details and Tour**

Tim Vi Tran, CCIM, CIPS Tel: 510 213 8883 | Email: tim@ivycommercial.com 39488 Stevenson Place, Suite 100 Fremont, CA 94539 www.ivycommercial.com CA BRE # 01526603

\*\*\* Statistics and map by ThinkSiliconValley.com

Acquisition | Disposition | Leasing | Management | Value-added