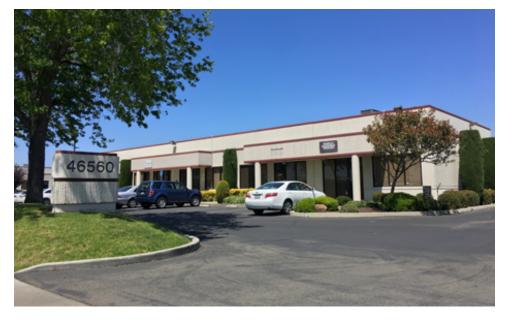

5% warehouse

**Restroom:** one private, unisex restroom inside unit

Grade Level Door: one drive in roll up door

**Power**: 125 amps, 120/240 volts, 110/220 volt outlets

Ceiling Height: ± 9 ft office / 16 ft warehouse

Year Built: 1998

HVAC: heating / air conditioning

Fire Sprinkler: fully sprinklered

Parking: abundant first come first served, unreserved



Location: Ideally located in Bayside Business Park. Walking distance to major hotels (i.e., Marriott, Hyatt, Hampton Inn, etc), premium gym (Club Sport), shopping, restaurants, and numerous high tech companies

Public Transportation: ± 2.5 miles to Warm Springs BART station, easy access to bus linesAmenities: green belt with jogging paths along water lagoon with fountains

#### FLOOR PLAN



#### SITE MAP



#### PROPERTY PHOTOS









#### PROPERTY PHOTOS









900

COMPANIES MAKE STUFF IN FREMONT





JOBS IN MANUFACTURING MILLION SQUARE FEET OF OFFICE/R&D/INDUSTRIAL SPACE

9+

MILLION SQUARE FEET

OF COMMERCIAL SPACE

IN WARM SPRINGS INNOVATION DISTRICT

#1

FOR TECH STARTUPS PER CAPITA IN THE COUNTRY (SIZEUP.COM) 27

MILES TO THE PORT OF OAKLAND



#### **Contact Exclusive Agent for Details and Tour**

Tim Vi Tran, CCIM, CIPS Tel: 510 213 8883 | Email: tim@ivycommercial.com 39488 Stevenson Place, Suite 100 Fremont, CA 94539 www.ivycommercial.com CA BRE # 01526603

\*\*\* Statistics and map by ThinkSiliconValley.com

Acquisition | Disposition | Leasing | Management | Value-added