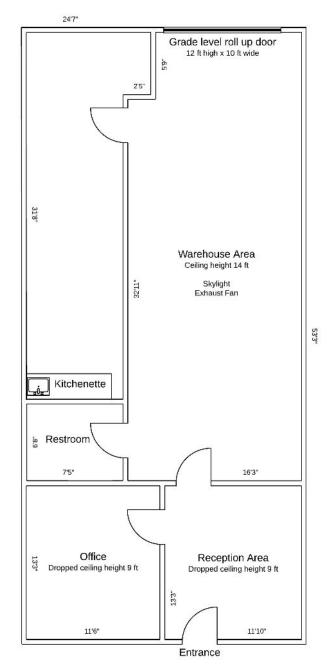

#### FLOOR PLAN

### PROPERTY HIGHLIGHTS

Size: ± 1,250 square feet

Office: 25% office/reception area with dropped ceilings, 75% warehouse

**Restroom:** one private, unisex restroom inside unit

Grade Level Door: one drive in roll up door

**Power**: 125 amps, 120/240 volts, 110/220 volt outlets

Ceiling Height: ± 9 ft office / 16 ft warehouse

Year Built: 1998

HVAC: heating / air conditioning

Fire Sprinkler: fully sprinklered

Parking: abundant first come first served, unreserved